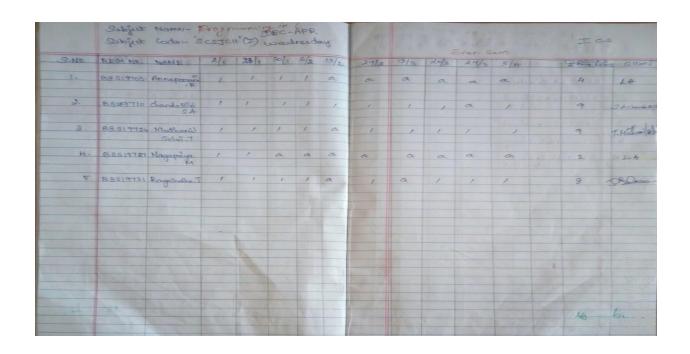

#### ATTENDANCE FOR REMEDIAL COACHING CLASS

### TIME TABLE FOR REMEDIAL COACHING CLASS