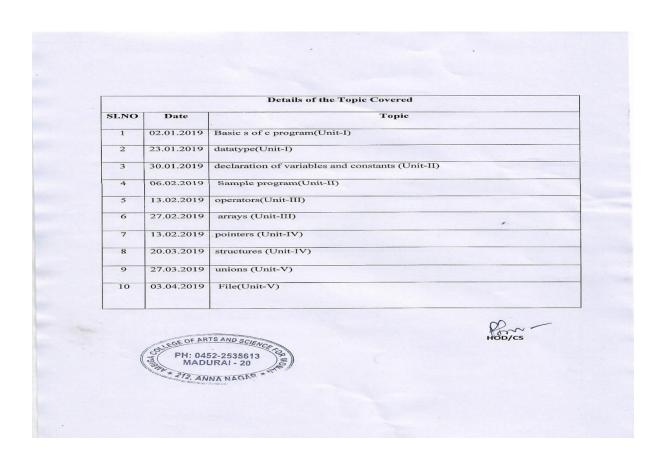

### REMEDIAL COACHING CLASS ANALYSIS FOR ACADEMIC YEAR 2018 – 2019 ODD SEMESTER

| 2.2.1. Conduct of remedial classes for slow learners Ambiga College of Art & science for Women, Anna Nagar, Madurai. Department of Computer science Remedial coaching analysis  Academic year ODD 2018-2019 |                              |                                                                                                                                 |               |                 |                   |                           |                              |
|-------------------------------------------------------------------------------------------------------------------------------------------------------------------------------------------------------------|------------------------------|---------------------------------------------------------------------------------------------------------------------------------|---------------|-----------------|-------------------|---------------------------|------------------------------|
| S.No                                                                                                                                                                                                        | Subject                      | Name of the                                                                                                                     | of the No. Of | Faculty<br>Name | University Result |                           |                              |
|                                                                                                                                                                                                             | Name                         | students                                                                                                                        |               |                 | Grade             | No of<br>Students<br>Pass | No. Of<br>Students<br>Failed |
| 1.                                                                                                                                                                                                          | I Sem<br>English I           | B.Bavani R.Bhava tharani C.Bhuvaneshwari S.A.Chanda bivi K.G.Deepa S.Gajalakshmi M.Siva Sathya P.L.Vaishnavi K.A.Vaishnavi devi | 10            | R.Kowsalya      |                   | 9                         | MIL                          |
| 2.                                                                                                                                                                                                          | Programming<br>in c          | S.A.Chanda bivi<br>T.Muthamil selvi<br>M.Naga priya<br>J.Ragasudha                                                              | 10            | K.Nisha         |                   | 4                         | NIL                          |
| 3.                                                                                                                                                                                                          | Mathematical<br>foundation I | K.Kalaivani T.Muthamil selvi K.Sowmiya P.L.Vaishnavi K.A.Vaishnavi                                                              | 10            | B.Pavithra      |                   | 3                         | 2                            |