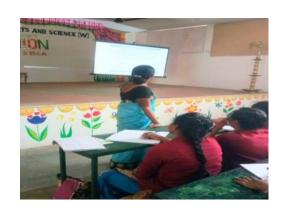

# 2.3.2 Teachers use ICT enabled tools for effective teaching learning process. Learning Management System (LMS) & E –Learning Resources

| S.NO | PARTICULAR          | PAGE NO |
|------|---------------------|---------|
| 1.   | LCD Projector       | 2       |
| 2.   | Internet Lab        | 2       |
| 3.   | ОНР                 | 2       |
| 4.   | Laptop              | 3       |
| 5.   | Printer and Scanner | 3       |

## 2.3.2 Teachers use ICT enabled tools for effective teaching learning process.

## Learning Management System (LMS) & E –Learning Resources

#### 1. LCD PROJECTOR





#### 2. INTERNET LAB





## 3. OHP CLASS



# 2.3.2 Teachers use ICT enabled tools for effective teaching learning process. Learning Management System (LMS) & E –Learning Resources

#### 4. LAPTOP



### **5. PRINTER AND SCANNER**