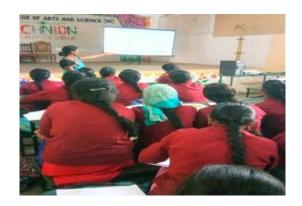

# 2.3.2 Teachers use ICT enabled tools for effective teaching learning process. Learning Management System (LMS) & E –Learning Resources

| S.NO | PARTICULAR          | PAGE NO |
|------|---------------------|---------|
| 1.   | LCD Projector       | 2       |
| 2.   | Internet Lab        | 2       |
| 3.   | ОНР                 | 2       |
| 4.   | Laptop              | 3       |
| 5.   | Printer and Scanner | 3       |

## 2.3.2 Teachers use ICT enabled tools for effective teaching learning process.

## Learning Management System (LMS) & E –Learning Resources

#### 1. LCD PROJECTOR





#### 2. INTERNET LAB





## 3. OHP CLASS



# 2.3.2 Teachers use ICT enabled tools for effective teaching learning process. Learning Management System (LMS) & E –Learning Resources

#### 4. LAPTOP



### **5. PRINTER AND SCANNER**