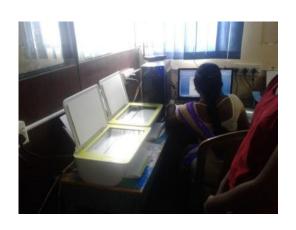

led tools for effective teaching learning process. Learning Management System (LMS) & E –Learning Resources

| S.NO | PARTICULAR          | PAGE NO |
|------|---------------------|---------|
| 1.   | LCD Projector       | 2       |
| 2.   | Internet Lab        | 2       |
| 3.   | ОНР                 | 2       |
| 4.   | Laptop              | 3       |
| 5.   | Printer and Scanner | 3       |

## 2.3.2 Teachers use ICT enabled tools for effective teaching learning process.

## Learning Management System (LMS) & E –Learning Resources

#### 1. LCD PROJECTOR





#### 2. INTERNET LAB





## 3. OHP CLASS



# 2.3.2 Teachers use ICT enabled tools for effective teaching learning process. Learning Management System (LMS) & E –Learning Resources

#### 4. LAPTOP



### **5. PRINTER AND SCANNER**