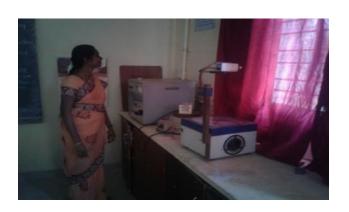

# 2.3.2 Teachers use ICT enabled tools for effective teaching learning process. Learning Management System (LMS) & E –Learning Resources

| S.NO | PARTICULAR          | PAGE NO |
|------|---------------------|---------|
| 1.   | LCD Projector       | 2       |
| 2.   | Internet Lab        | 2       |
| 3.   | ОНР                 | 2       |
| 4.   | Laptop              | 3       |
| 5.   | Printer and Scanner | 3       |

## 2.3.2 Teachers use ICT enabled tools for effective teaching learning process.

## Learning Management System (LMS) & E –Learning Resources

#### 1. LCD PROJECTOR





#### 2. INTERNET LAB





## 3. OHP CLASS



# 2.3.2 Teachers use ICT enabled tools for effective teaching learning process. Learning Management System (LMS) & E –Learning Resources

#### 4. LAPTOP



### **5. PRINTER AND SCANNER**