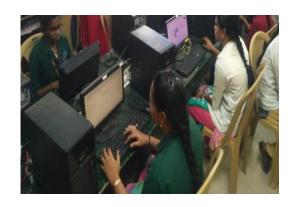

# 2.3.2 Teachers use ICT enabled tools for effective teaching learning process. Learning Management System (LMS) & E –Learning Resources

| S.NO | PARTICULAR          | PAGE NO |
|------|---------------------|---------|
| 1.   | LCD Projector       | 2       |
| 2.   | Internet Lab        | 2       |
| 3.   | ОНР                 | 2       |
| 4.   | Laptop              | 3       |
| 5.   | Printer and Scanner | 3       |

## 2.3.2 Teachers use ICT enabled tools for effective teaching learning process.

## Learning Management System (LMS) & E –Learning Resources

#### 1. LCD PROJECTOR





#### 2. INTERNET LAB





## 3. OHP CLASS



# 2.3.2 Teachers use ICT enabled tools for effective teaching learning process. Learning Management System (LMS) & E –Learning Resources

#### 4. LAPTOP



### **5. PRINTER AND SCANNER**