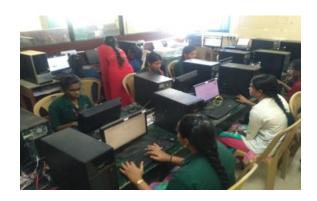

# 2.3.2 Teachers use ICT enabled tools for effective teaching learning process. Learning Management System (LMS) & E –Learning Resources

| S.NO | PARTICULAR          | PAGE NO |
|------|---------------------|---------|
| 1.   | LCD Projector       | 2       |
| 2.   | Internet Lab        | 2       |
| 3.   | ОНР                 | 2       |
| 4.   | Laptop              | 3       |
| 5.   | Printer and Scanner | 3       |

## 2.3.2 Teachers use ICT enabled tools for effective teaching learning process.

## Learning Management System (LMS) & E –Learning Resources

#### 1. LCD PROJECTOR





#### 2. INTERNET LAB





## 3. OHP CLASS



# 2.3.2 Teachers use ICT enabled tools for effective teaching learning process. Learning Management System (LMS) & E –Learning Resources

#### 4. LAPTOP



### **5. PRINTER AND SCANNER**