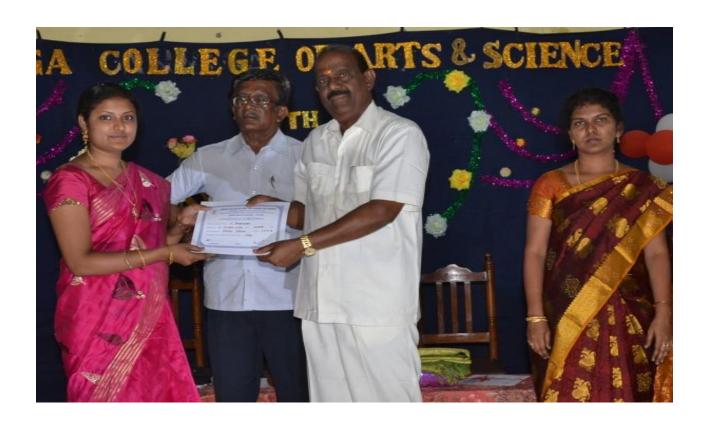

COLLEGE OF ARTS AND SCIENCE FOR WOMEN (AFFILIATED TO MADURAI KAMARAJ UNIVERSITY) ANNA NAGAR, MADURAI-625 020, TAMIL NADU.

www.ambigacollege.com

#### 6.3.1 The institution has effective welfare measures for teaching and non-teaching staff

| INDEX |                                    |         |  |  |  |
|-------|------------------------------------|---------|--|--|--|
| S.No  | Particulars                        | Page No |  |  |  |
| 1.    | Centum Result Staff                | 2       |  |  |  |
| 2.    | Providing Sweets for Diwali        | 3       |  |  |  |
| 3.    | OD Certificate for Paper Valuation | 4       |  |  |  |
| 4.    | Travelling Allowance for staff     | 5       |  |  |  |
| 5.    | Festival Advance                   | 6       |  |  |  |

## **Centum result staff:**





# **Providing Diwali Sweets for Staffs:**



## **Providing OD Certificate for Paper Valuation:**

| f           |