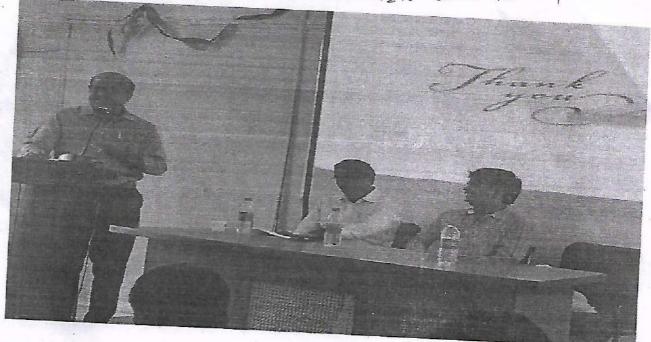

#### CIRCULAR

17/07/18

Students of I, II, III year English are informed to attend State Level One Day Workshop on 18/07/2018 (Thursday) at 10.30 A.M. The Chief Guest of this workshop is Dr.M.VATHAPUREESWARAN, Retired Professor, Department of English, Madurai.

# 18/07/18

The chief Guest Dr.M. Vathapureeswaran addressed on the State Level One Day Workshop on the topic "Language and its Functions". So he summarises on the following points.

Language is the most important tool of communication invented by human civilization. Language helps us share our thoughts, and understand others. It's hard to overestimate the importance of language for our lives. Every time we speak, we do it with a particular purpose. Sometimes we want to deliver a message, or express our feelings. We use language to ask for help, or just to say a joke.

#### AGENDA

DATE

: 18/07/2018.

VENUE

: Ayyavu Muthupillai Hall.

PRAYER

WELCOME ADDRESS: T.Sivapriya M.A, M.Phil, B.Ed.

CHIEF GUEST: DR.M. Vathapureeswaran,

Retired Professor/Department of English,

Madurai.

KEY NOTE : Guest lecture under the topic "Language and its Functions"

VOTE OF THANKS: R.Kowsalya M.A, M.Phil.