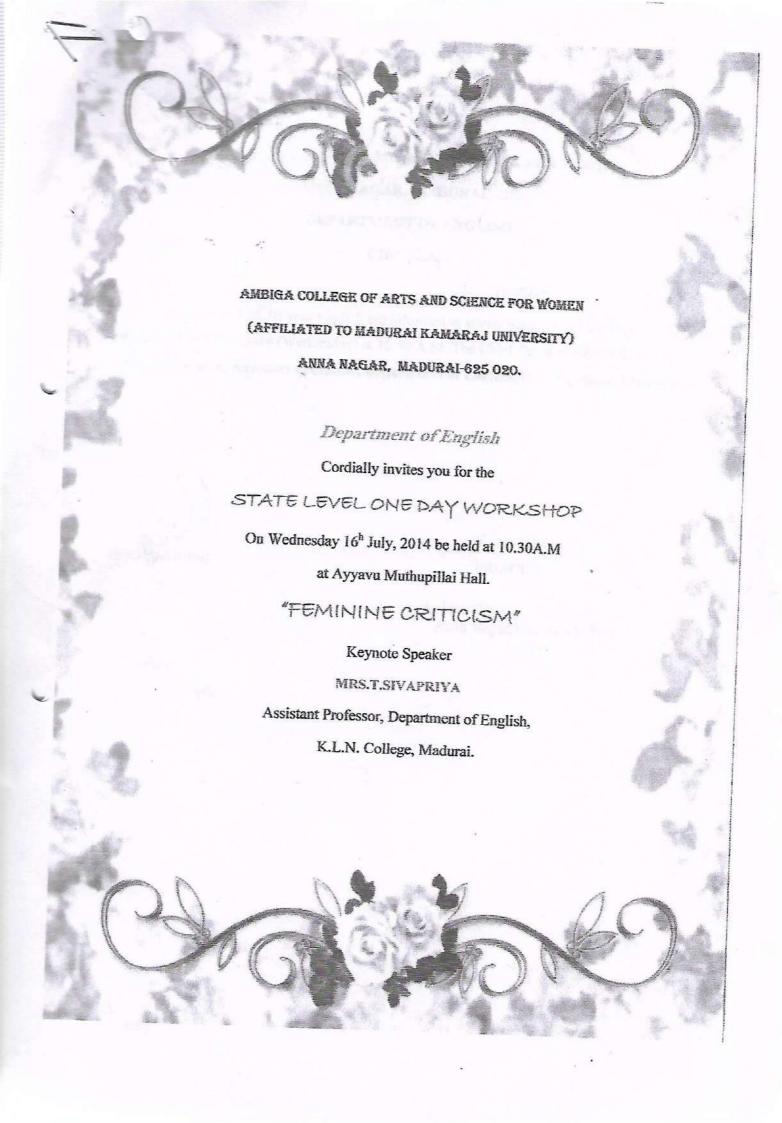

AMBIGA COLLEGE OF ARTS AND SCIENCE FOR WOMEN

(AFFILIATED TO MADURAI KAMARAJ UNIVERSITY)

ANNA NAGAR, MADURAI-625 020.

Department of English

Cordially invites you for the

STATE LEVEL ONE DAY WORKSHOP

On Thursday 18<sup>h</sup> July, 2018 be held at 10.30A.M at Ayyavu Muthupillai Hall.

"LANGUAGE AND ITS FUNCTIONS"

Keynote Speaker

Dr.M.VATHAPUREESWARAN

Retired Professor, Department of English,

Madurai.