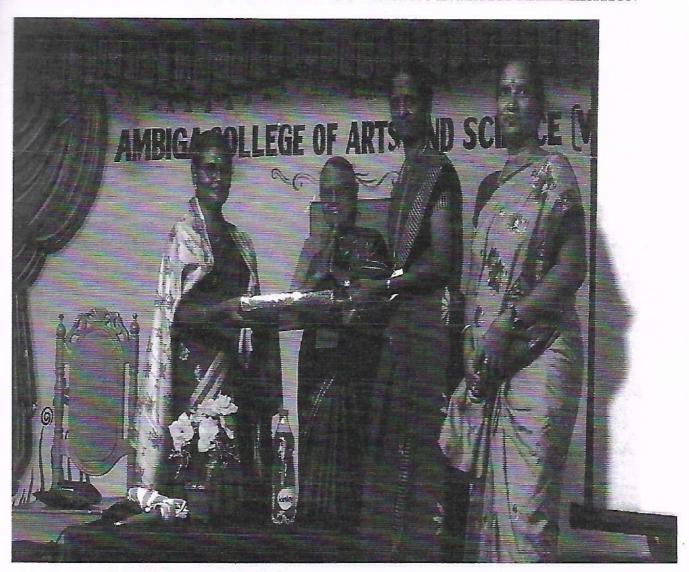

#### CIRCULAR

17/07/18

Students of I, II, III year English are informed to attend State Level One Day Workshop on 18/07/2018 (Thursday) at 10.30 A.M. The Chief Guest of this workshop is Dr.M.VATHAPUREESWARAN, Retired Professor, Department of English, Madurai.

# 18/07/18

The chief Guest Dr.M. Vathapureeswaran addressed on the State Level One Day Workshop on the topic "Language and its Functions". So he summarises on the following points.

Language is the most important tool of communication invented by human civilization. Language helps us share our thoughts, and understand others. It's hard to overestimate the importance of language for our lives. Every time we speak, we do it with a particular purpose. Sometimes we want to deliver a message, or express our feelings. We use language to ask for help, or just to say a joke.