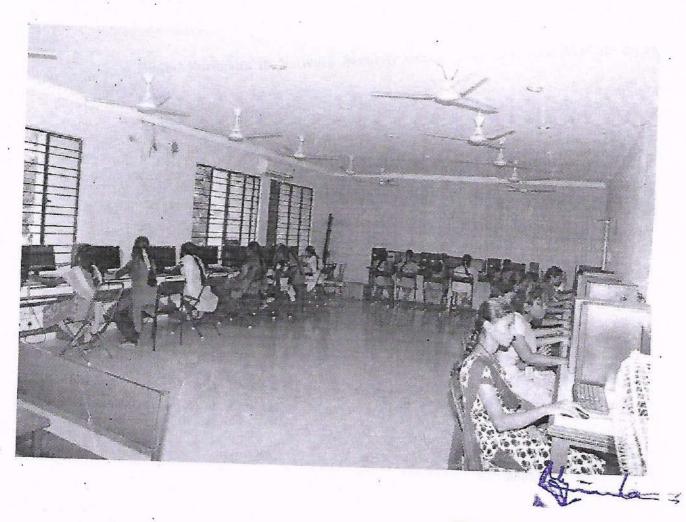

#### STUDENT CIRCULAR

II, III year students of computer science are informed to attend the association meeting regarding Artificial Intelligence on 20<sup>th</sup> Aug 2018, from 2.00 pm to 4.00 PM at Seminar Hall.

### DEPARTMENT OF COMPUTER SCIENCE & COMPUTER APPLICATION ASSOSCIATION MEETING

#### **AGENDA**

DATE: 20th August 2018

TIME: 2.00 PM LOCATION: Seminar Hall

Prayer

Tamil Thai Vaazhthu

. Welcome Address

Mrs. P. Latha

Honoring the Chief Guest: Dr. Razeeda., Principal

# AMBIGA COLLEGE OF ARTS AND SCIENCE FOR WOMEN ANNA NAGAR, MADURAI DEPARTMENT OF COMPUTER SCIENCE & COMPUTER APPLICATION ASSOSCIATION MEETING SUMMARY REPORT

Workshop Lecturer on Robotics in C

The Department of Computer Science, Ambiga College of Arts And Science For Women organized a workshop on 20<sup>th</sup> August 2018, Seminar Hall. The Guest Speaker was Mrs. P. Latha, Asst. Professor of Government women's college, Mellur. The event started with invocation song followed by a welcome address. The guest lecturer was preceded by a short talk by the Principal. In the occasion, the guest emphasized the importance of the Robotics in C. The lecture started around 2.15 PM and ended around 3.45 PM. The lecture was received with admiration by the students and they also found the slides appropriate. The even ended with honorarium to the guests and vote of thanks,