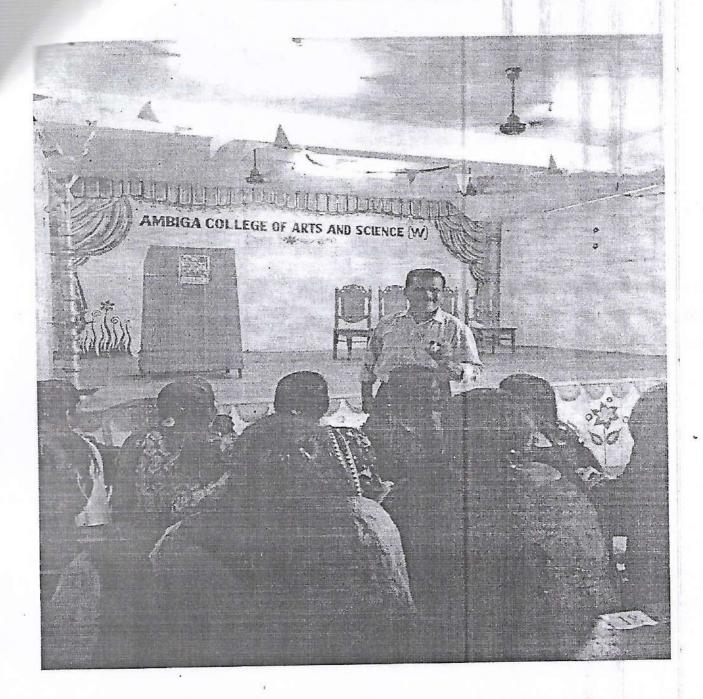

#### CIRCULAR

17/07/18

Students of I, II, III year English are informed to attend State Level One Day Workshop on 18/07/2018 (Thursday) at 10.30 A.M. The Chief Guest of this workshop is Dr.M.VATHAPUREESWARAN, Retired Professor, Department of English, Madurai.

# 18/07/18

The chief Guest Dr.M. Vathapureeswaran addressed on the State Level One Day Workshop on the topic "Language and its Functions". So he summarises on the following points.

Language is the most important tool of communication invented by human civilization. Language helps us share our thoughts, and understand others. It's hard to overestimate the importance of language for our lives. Every time we speak, we do it with a particular purpose. Sometimes we want to deliver a message, or express our feelings. We use language to ask for help, or just to say a joke.