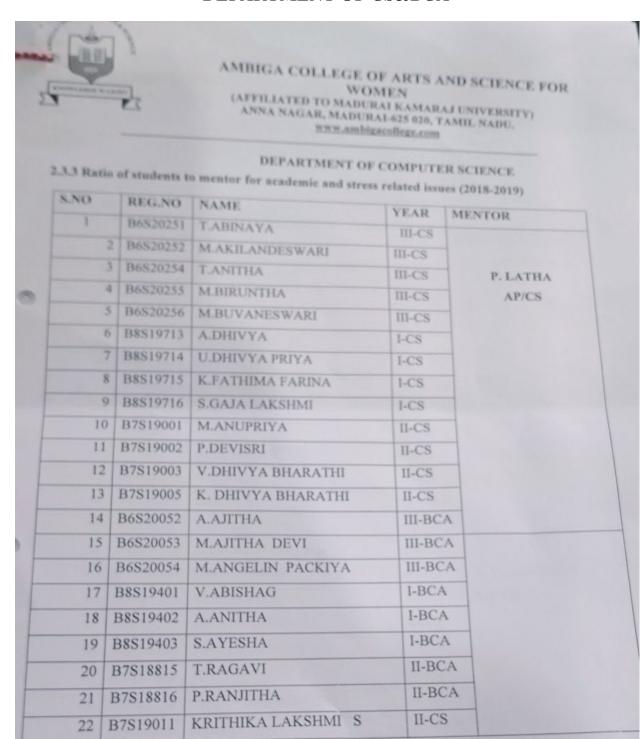

# DEPARTMENT OF COMPUTER APPLICATION & COMPUTER SCIENCE

| S.No | Name of the Staff | Designation            | Qualification              |
|------|-------------------|------------------------|----------------------------|
| 1.   | K.Nisha           | Head of the Department | MCA., M.phil.,             |
| 2.   | V.Ashokarajan     | Assistant Professor    | B.E.,MBA.,                 |
| 3.   | N.Kiruthika       | Assistant Professor    | M.sc.,M.phil               |
| 4.   | A.Julie           | Assistant Professor    | MCA.,M.phil.,              |
| 5.   | V.Nithya          | Assistant Professor    | M.sc.,                     |
| 6.   | P.Latha           | Head of the Department | MCA., M.phil:,CGT.,        |
| 7.   | B.Yuvashree       | Assistant Professor    | P.G.Dip in yoga.,<br>MCA., |
| 8.   | G.Revathy         | Assistant Professor    | MCA.,M.phil.,              |
| Э.   | K.Muthulakshmi    | Assistant Professor    | MCA.,M.phil.,              |
| 10.  | T.Kokila          | Assistant Professor    | MCA.,M.phil.,              |
| 1.   | K.Annalakshmi     | Assistant Professor    | ME.,                       |
| 12.  | R.Rajashree       | Assistant Professor    | ME.,                       |
| 3.   | S.Nandhinieswari  | Assistant Professor    | M.SC.,M.phil.,             |