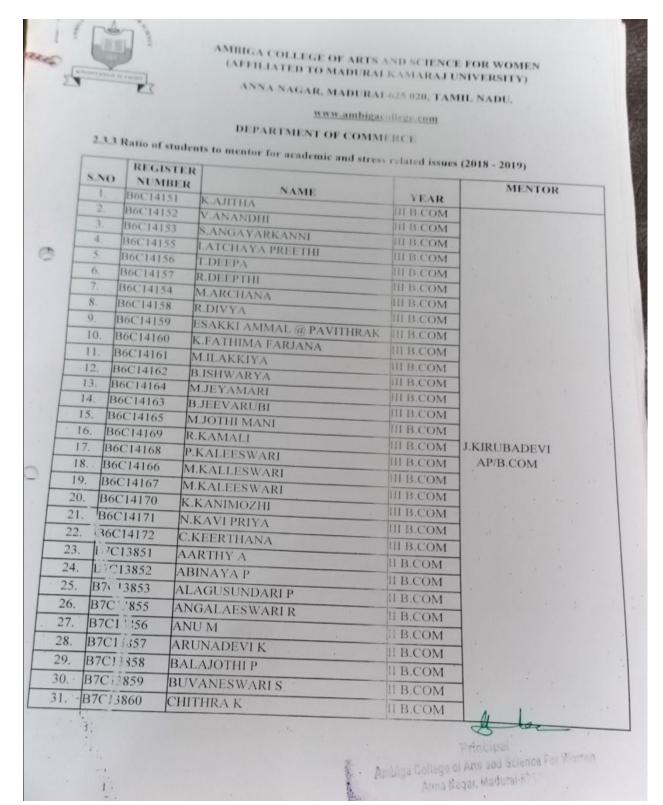

#### DEPARTMENT OF COMMERCE

| S.No | Name of the Staff | Designation            | Qualification       |
|------|-------------------|------------------------|---------------------|
| 1.   | J. Kiruba Devi    | Head of the Department | M.Com(CA).,M.phil., |
| 2.   | U.Naga rani       | Assistant Professor    | M.Com., M.phil.,    |
| 3.   | B.Dhivya          | Assistant Professor    | M.Com.,M.phil.,     |