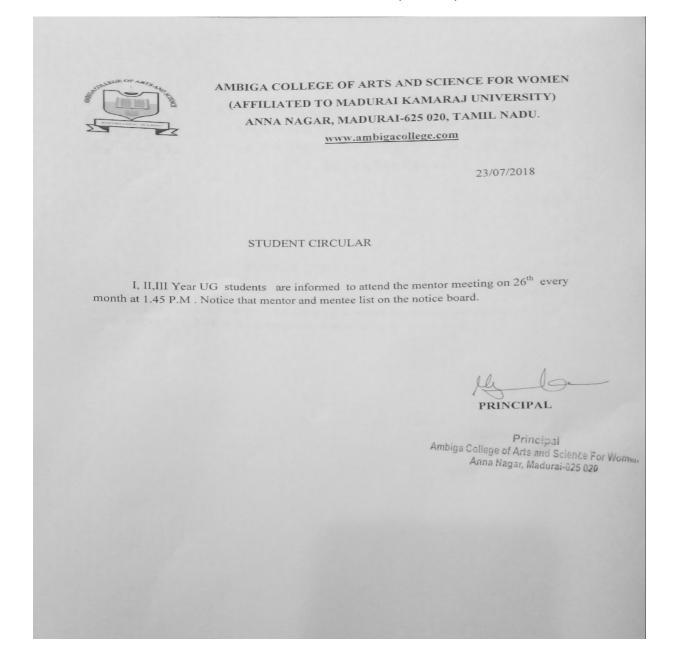

# AMBIGA COLLEGE OF ARTS AND SCIENCE FOR WOMEN (AFFILIATED TO MADURAI KAMARAJ UNIVERSITY) ANNA NAGAR, MADURAI-625 020, TAMIL NADU.

www.ambigacollege.com

#### **STUDENT CIRCULAR (2018-19)**