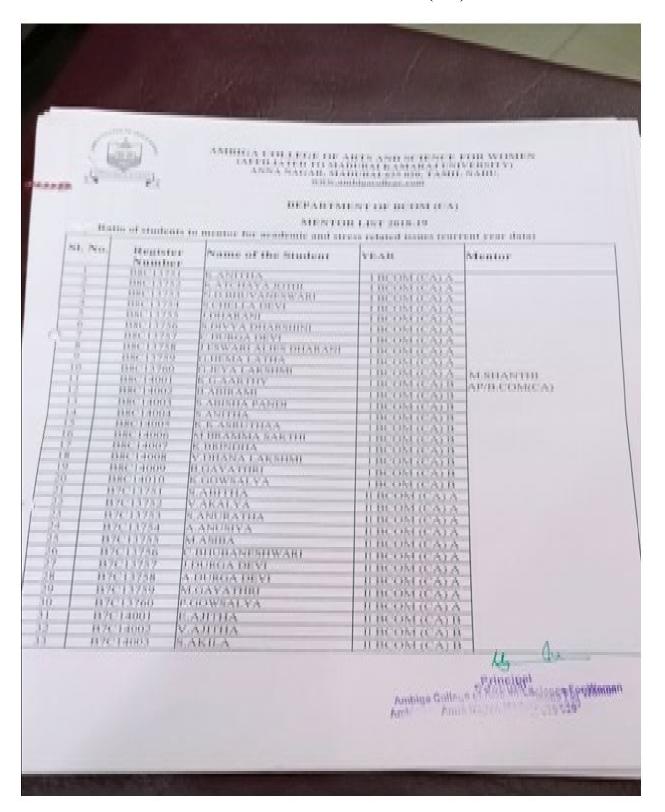

### **MENTOR LIST (2018-2019)**

# DEPARTMENT OF COMMERCE WITH COMPUTER APPLICATION

| S.No | Name of the Staff | Designation            | Qualification             |
|------|-------------------|------------------------|---------------------------|
| 1.   | M. Shanthi        | Head of the Department | M.Com., M.phil.,<br>PGDCA |
| 2.   | R.S. Murali Mohan | Assistant Professor    | M.Com(CA)., M.phil.,      |
| 3.   | M.Sheela          | Assistant Professor    | M.com.,M.phil.,           |
| 4.   | R.Sujitha         | Assistant Professor    | M.Com(CA).,               |