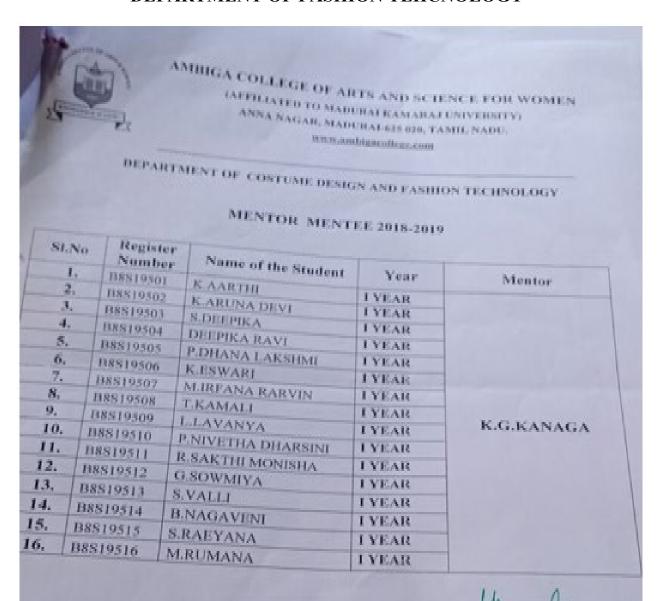

# DEPARTMENT OF FASHION TECHNOLOGY

| S.No | Name of the Staff | Designation            | Qualification |
|------|-------------------|------------------------|---------------|
| 1.   | K.G.Kanaga        | Head of the Department | M.SC-T&C      |
| 2.   | Govarthini        | Assistant Professor    | M.SC-T&C      |
| 3.   | Rajalakshmi       | Assistant Professor    | M.SC-T&C      |