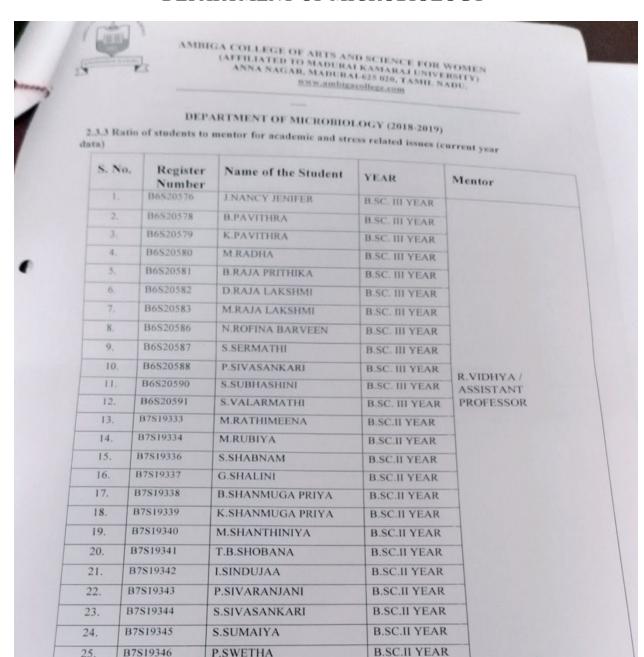

## DEPARTMENT OF MICROBIOLOGY

| S.No | Name of the Staff | Designation            | Qualification        |
|------|-------------------|------------------------|----------------------|
| 1.   | P.Prasanna        | Head of the Department | M.Sc.,M.phil.,       |
| 2.   | M. Yasmin taj     | Assistant Professor    | M.Sc.,M.phil.,       |
| 3.   | R.Vidhya          | Assistant Professor    | M.Sc.,M.phil.,       |
| 4.   | Dr.M.Uma          | Assistant Professor    | M.Sc.,M.phil.,Ph.D., |