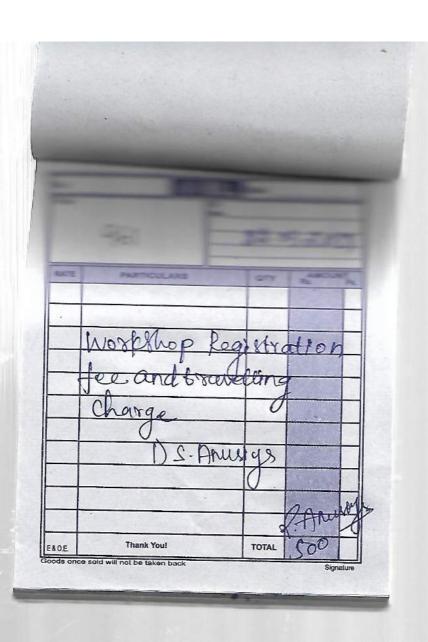

Director, IQAC

Registrar<sub>VC</sub>

Vice Chancellor

From

M.Shanthi,

Head, Department of Commerce with Computer Application,

Ambiga College of Arts and Science for Women,

Madurai-20.

To

The Principal,

Ambiga college of Arts and Science for women,

Madurai-20

Respected Madam,

I would like to Participate in the State Level Workshop
Conducted by Madurai Kamaraj University from 29.07.2019 to30.07.2019. The
Workshop Registration fee is Rs.750. Kindly reimburse the Registration fee. It
will be helpful for my need.

Thanking You

Date: 29,7,19

Yours faithfully

Signature the PRINCIPAL

(University with Potential for Excellence) Re-accredited by NAAC with 'A' Grade in the 3rd Cycle Palkalai Nagar, Madurai - 625 021.