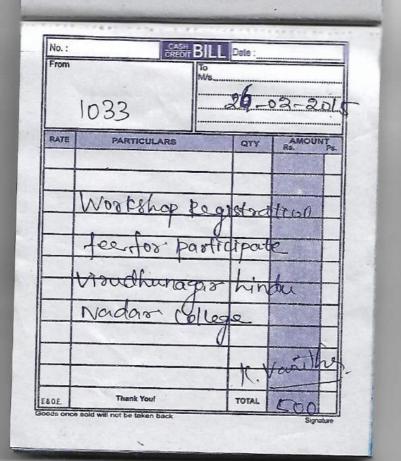

To

The Principal,

Ambiga college of Arts and Science for women,

Madurai-20

Respected Madam,

I would like to Participate in the State Level Workshop
Conducted by Madurai kamaraj University from 29.07.2019 to 30.07.2019.
The Workshop Registration fee is Rs.750. Kindly reimburse the Registration fee.
It will be helpful for my need.

Thanking You

Date: 28.07.2019

Yours faithfully

Signature the PRINCIPAL

(University with Potential for Excellence)
Re-accredited by NAAC with 'A' Grade in the 3<sup>rd</sup> Cycle
Palkalai Nagar, Madurai - 625 021.