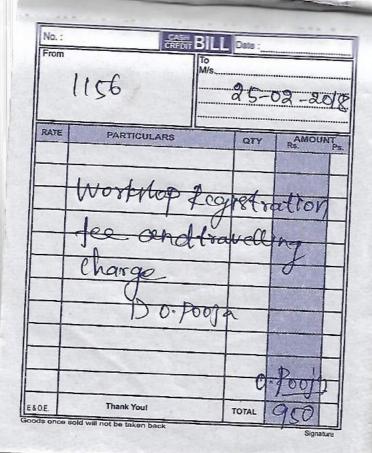

To

The Principal,

Ambiga college of Arts and Science for women,

Madurai-20

Respected Madam,

I would like to Participate in the State Level Workshop
Conducted by Madurai kamaraj University from 29.07.2019 to 30.07.2019.
The Workshop Registration fee is Rs.750. Kindly reimburse the Registration fee.
It will be helpful for my need.

Thanking You

Date: 28.07.2019

Yours faithfully

Signature the PRINCIPAL

(University with Potential for Excellence)
Re-accredited by NAAC with 'A' Grade in the 3<sup>rd</sup> Cycle
Palkalai Nagar, Madurai - 625 021.