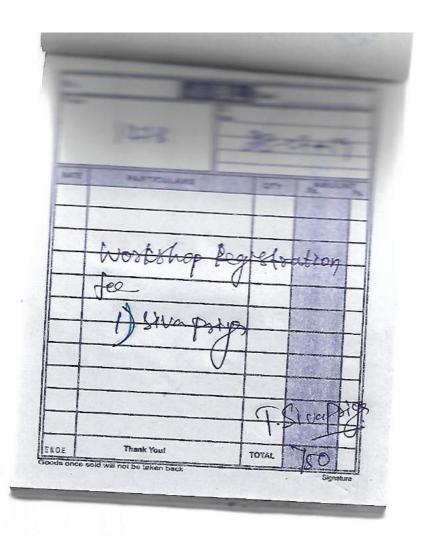

#### CERTIFICATE

| This is to certify that Prof /Dr /Mr /Ms. 1. T. Siva Priya                                                           |
|----------------------------------------------------------------------------------------------------------------------|
| Ambigo College of Arts & Science forchomen has participated in the                                                   |
| Two Day State Level Workshop on 'NAAC Accreditation of Colleges: Revised Accreditation Framework' conducted          |
| by the Internal Quality Assurance Cell, Madural Kamaraj University, Madural – 625 021 during 29th and 30th July 2019 |

Mirector, IQAC

Registrar<sub>Ve</sub>

Vice Chancellor

From

T.Sivapriya

Head, Department Of English,

Ambiga College of Arts and Science for Women

Madurai

To

The Principal,

Ambiga college of Arts and Science for women,

Madurai-20

Respected Madam,

I would like to Participate in the State Level Workshop
Conducted by Madurai Kamaraj University from 29.07.2019 to 30.07.2019.

The Workshop Registration fee is Rs.750. Kindly reimburse the Registration fee.

It will be helpful for my need.

Thanking You

Date: 29. 07. 19

Signature the PRINCIPAL

1. Sivalary
Yours faithfully

(University with Potential for Excellence)
Re-accredited by NAAC with 'A' Grade in the 3<sup>rd</sup> Cycle
Palkalai Nagar, Madurai - 625 021.