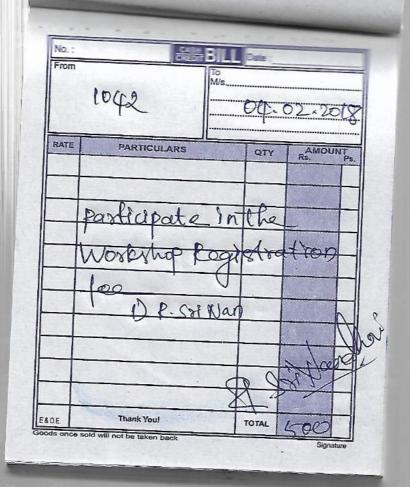

To

The Principal,

Ambiga college of Arts and Science for women,

Madurai-20

Respected Madam,

I would like to Participate in the State Level Workshop

Conducted by Madurai Kamaraj University from 29.07.2019 to 30.07.2019.

The Workshop Registration fee is Rs.750. Kindly reimburse the Registration fee.

It will be helpful for my need.

Thanking You

Date: 28.7,19

ours faithfully

Signature the PRINCIPAL

|      | -           | -          | -              |      |  |  |  |
|------|-------------|------------|----------------|------|--|--|--|
|      | 1477        | 22-17-207  |                |      |  |  |  |
| RATE | PARTICULARS | GTY        | AMOUNT St. Ps. |      |  |  |  |
|      | Workhop P   | egistraf   | en             |      |  |  |  |
|      | Jee NAT     | ulane      |                |      |  |  |  |
|      | () /4(@)()  | ung arris, |                |      |  |  |  |
|      |             |            | dalhu          |      |  |  |  |
|      | Thank Youl  | TOTAL      | 1170           | $\ $ |  |  |  |