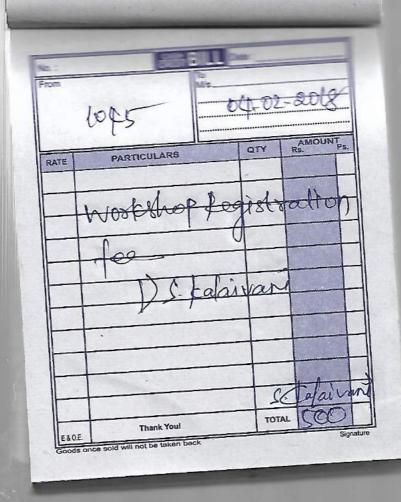

To

The Principal,

Ambiga college of Arts and Science for women,

Madurai-20

Respected Madam,

I would like to Participate in the State Level Workshop
Conducted by Madurai kamaraj University from 29.07.2019 to 30.07.2019.
The Workshop Registration fee is Rs.750. Kindly reimburse the Registration fee.
It will be helpful for my need.

Thanking You

Date: 28.07.2019

Yours faithfully

Signature the PRINCIPAL

(University with Potential for Excellence)
Re-accredited by NAAC with 'A' Grade in the 3<sup>rd</sup> Cycle
Palkalai Nagar, Madurai - 625 021.