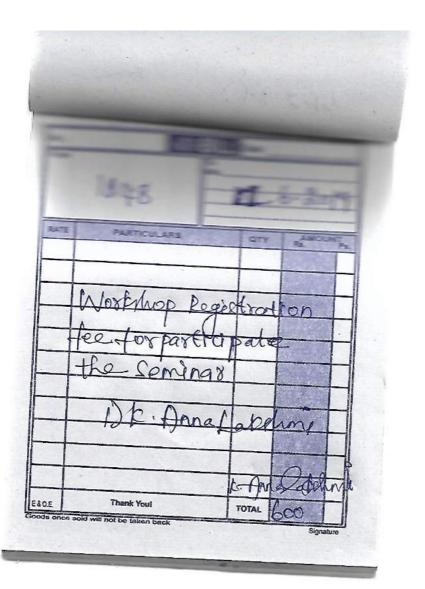

To

The Principal,

Ambiga college of Arts and Science for women,

Madurai-20

Respected Madam,

I would like to Participate in the State Level Workshop
Conducted by Madurai kamaraj University from 29.07.2019 to 30.07.2019.
The Workshop Registration fee is Rs.750. Kindly reimburse the Registration fee.
It will be helpful for my need.

Thanking You

Date: 28.07.2019

Yours faithfully

Signature the PRINCIPAL

(University with Potential for Excellence)
Re-accredited by NAAC with 'A' Grade in the 3<sup>rd</sup> Cycle
Palkalai Nagar, Madurai - 625 021.