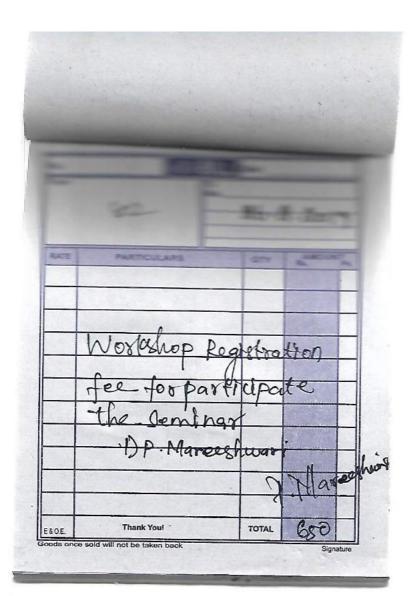

e held on 26th February 2019, organized by the Centre for Environmental Studio Lady Doak College, Madurai.

Dr. Christianna Singh
Principal & Secretary

The Richards P. Saking Ms. Janaki Ganapathy & Dr. P. Sakthieaswa

Coordinators, CES

From

P.Mareeswari,

Assi.Prof. of Department of Chemistry,

Ambiga College of Arts and Science for Women,

Madurai-20

To

The Principal,

Ambiga college of Arts and Science for women,

Madurai-20

Respected Madam,

I would like to Participate in the Workshop Conducted by Lady Doak College on 26.02.2019. The Workshop Registration fee is Rs.650. Kindly reimburse the Registration fee. It will be helpful for my need.

Thanking You

Date: 26.2.2019

Signature the PRINCIPAL

Principal

Ambiga College of Arts and Science For Women

Anna Nagar, Nadural-625 920





### LADY DOAK COLLEGE, MADURAI

(An Autonomous Institution Affiliated to Madurai Kamaraj University)

COLLEGE WITH POTENTIAL FOR EXCELLENCE

Re-Accredited by NACC with Grade 'A'

(CGPA 3.44) in 3" Cycle



### Centre for Environmental Studies

#### Certificate of Participation

his is to certify that Dr/Mr/Ms R. Vidhya, Department of Microbiology, f. Arthonomer College of Arth & Science for Women has participated the Workshop on Pragmatic Approach to Plastic Waste Management and on 26th February 2019, organized by the Centre for Environmental Studies, ady Doak College, Madurai.

r. Christianna Singh Principal & Secretary Ms. Janaki Ganapathy & Dr. P. Sakthieaswari

Coordinators, CES

From

R.Vidhya,

Assi.Prof. of Department of Chemistry,

Ambiga College of Arts and Science for Women,