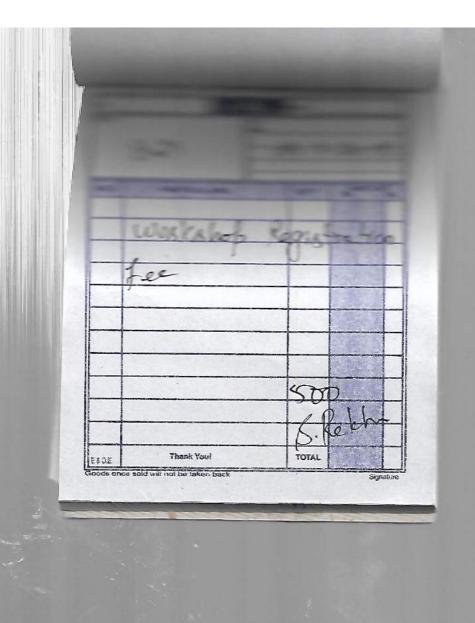

To

The Principal,

Ambiga college of Arts and Science for women,

Madurai-20

Respected Madam,

I would like to Participate in the State Level Workshop

Conducted by Madurai Kamaraj University from 29.07.2019 to 30.07.2019.

The Workshop Registration fee is Rs.750. Kindly reimburse the Registration fee.

It will be helpful for my need.

Thanking You

Date: 28.7,19

ours faithfully

Signature the PRINCIPAL

|      | -           | -          | -              |      |  |  |  |
|------|-------------|------------|----------------|------|--|--|--|
|      | 1477        | 22-17-207  |                |      |  |  |  |
| RATE | PARTICULARS | GTY        | AMOUNT St. Ps. |      |  |  |  |
|      | Workhop P   | egistraf   | en             |      |  |  |  |
|      | Jee NAT     | ulane      |                |      |  |  |  |
|      | () /4(@)()  | ung arris, |                |      |  |  |  |
|      |             |            | dalhu          |      |  |  |  |
|      | Thank Youl  | TOTAL      | 1170           | $\ $ |  |  |  |