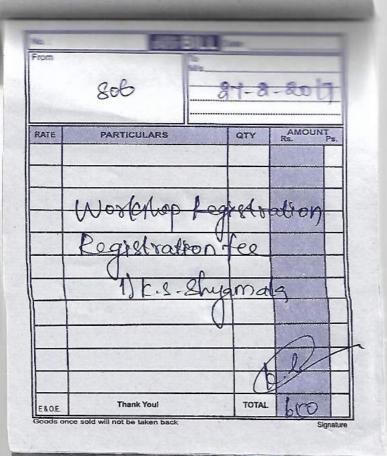

| 24 | K.S.SHYAMALA  | 650 | 806 | 73-75   |
|----|---------------|-----|-----|---------|
| 25 | R.JEYANTHI    | 650 | 807 | 76-78   |
| 26 | T.SIVAPRIYA   | 650 | 808 | 79-81   |
| 27 | M.ABINAYA     | 650 | 819 | 82-84   |
| 28 | G.MUTHU RAMA  | 650 | 810 | 85-87   |
| 29 | J.KIRUBA DEVI | 700 | 786 | 88-90   |
| 30 | O.AKILA       | 700 | 787 | 91-93   |
| 31 | S.SUJITHA     | 700 | 788 | 94-96   |
| 32 | A.ANUSIYA     | 700 | 789 | 97-99   |
| 33 | M.SUGANYA     | 700 | 790 | 100-101 |
| 34 | M.SHANTHI     | 700 | 793 | 102-104 |
| 35 | P.MAREESWARI  | 500 | 652 | 105-107 |
| 36 | P.MARESWARI   | 500 | 653 | 108-109 |