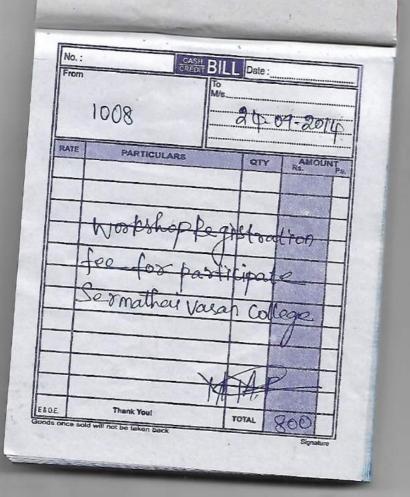

To

The Principal,

Ambiga college of Arts and Science for women,

Madurai-20

Respected Madam,

I would like to Participate in the State Level Workshop
Conducted by Madurai kamaraj University from 29.07.2019 to 30.07.2019.
The Workshop Registration fee is Rs.750. Kindly reimburse the Registration fee.
It will be helpful for my need.