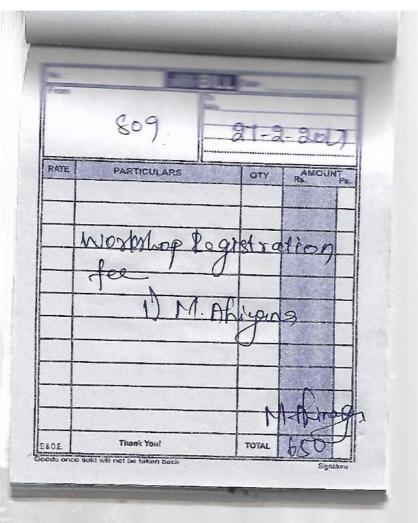

To

The Principal,

Ambiga college of Arts and Science for women,

Madurai-20

Respected Madam,

I would like to Participate in the State Level Workshop
Conducted by Madurai kamaraj University from 29.07.2019 to 30.07.2019.
The Workshop Registration fee is Rs.750. Kindly reimburse the Registration fee.
It will be helpful for my need.

Thanking You

Date: 28.07.2019

Yours faithfully

Signature the PRINCIPAL

(University with Potential for Excellence)
Re-accredited by NAAC with 'A' Grade in the 3<sup>rd</sup> Cycle
Palkalai Nagar, Madurai - 625 021.