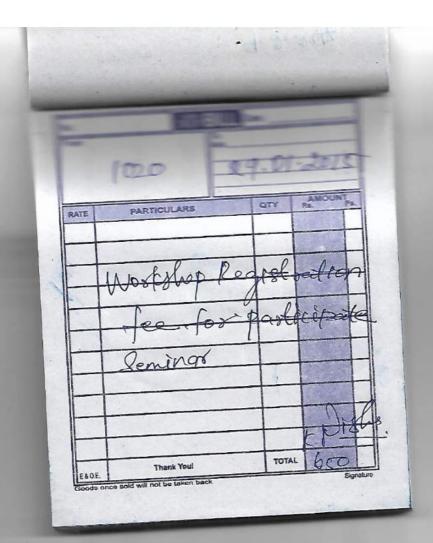

To

The Principal,

Ambiga college of Arts and Science for women,

Madurai-20

Respected Madam,

I would like to Participate in the State Level Workshop

Conducted by Madurai Kamaraj University from 29.07.2019 to 30.07.2019.

The Workshop Registration fee is Rs.750. Kindly reimburse the Registration fee.

It will be helpful for my need.

Thanking You

Date: 28.7,19

ours faithfully

Signature the PRINCIPAL

|      | -           | -          | -              |      |  |  |  |
|------|-------------|------------|----------------|------|--|--|--|
|      | 1477        | 22-17-207  |                |      |  |  |  |
| RATE | PARTICULARS | GTY        | AMOUNT St. Ps. |      |  |  |  |
|      | Workhop P   | egistraf   | en             |      |  |  |  |
|      | Jee NAT     | ulane      |                |      |  |  |  |
|      | () /4(@)()  | ung arris, |                |      |  |  |  |
|      |             |            | dalhu          |      |  |  |  |
|      | Thank Youl  | TOTAL      | 1170           | $\ $ |  |  |  |