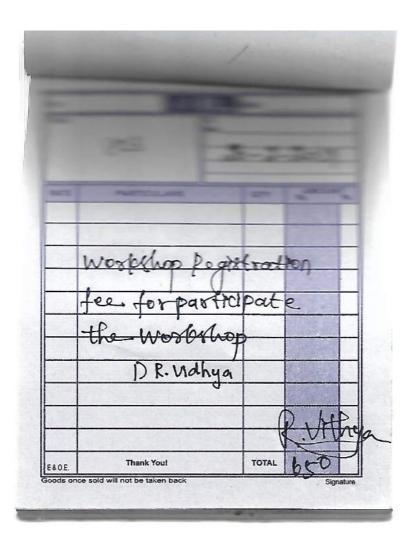

To

The Principal,

Ambiga college of Arts and Science for women,

Madurai-20

Respected Madam,

I would like to Participate in the State Level Workshop
Conducted by Madurai kamaraj University from 29.07.2019 to 30.07.2019.
The Workshop Registration fee is Rs.750. Kindly reimburse the Registration fee.
It will be helpful for my need.

Thanking You

Date: 28.07.2019

Yours faithfully

Signature the PRINCIPAL

(University with Potential for Excellence)
Re-accredited by NAAC with 'A' Grade in the 3<sup>rd</sup> Cycle
Palkalai Nagar, Madurai - 625 021.