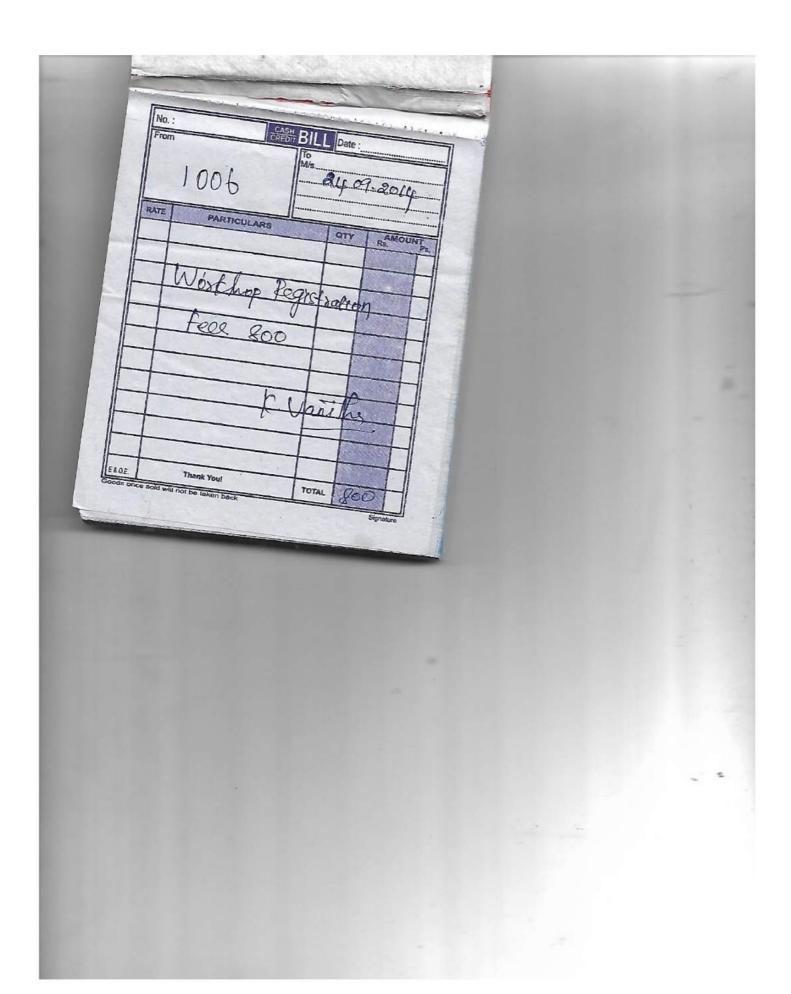

To

The Principal,

Ambiga college of Arts and Science for women,

Madurai-20

Respected Madam,

I would like to Participate in the State Level Workshop
Conducted by Madurai kamaraj University from 29.07.2019 to 30.07.2019.
The Workshop Registration fee is Rs.750. Kindly reimburse the Registration fee.
It will be helpful for my need.

Thanking You

Date: 28.07.2019

Yours faithfully

Signature the PRINCIPAL

(University with Potential for Excellence)
Re-accredited by NAAC with 'A' Grade in the 3<sup>rd</sup> Cycle
Palkalai Nagar, Madurai - 625 021.