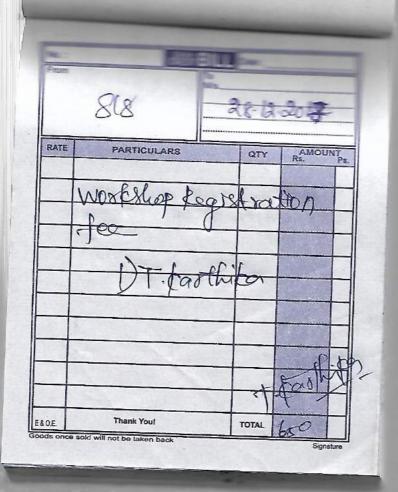

To

The Principal,

Ambiga college of Arts and Science for women,

Madurai-20

Respected Madam,

I would like to Participate in the State Level Workshop

Conducted by Madurai Kamaraj University from 29.07.2019 to 30.07.2019.

The Workshop Registration fee is Rs.750. Kindly reimburse the Registration fee.

It will be helpful for my need.

Thanking You

Date: 28.7,19

ours faithfully

Signature the PRINCIPAL

|      | -           | -          | -              |      |  |  |  |
|------|-------------|------------|----------------|------|--|--|--|
|      | 1477        | 22-17-207  |                |      |  |  |  |
| RATE | PARTICULARS | GTY        | AMOUNT St. Ps. |      |  |  |  |
|      | Workhop P   | egistraf   | en             |      |  |  |  |
|      | Jee NAT     | ulane      |                |      |  |  |  |
|      | () /4(@)()  | ung arris, |                |      |  |  |  |
|      |             |            | dalhu          |      |  |  |  |
|      | Thank Youl  | TOTAL      | 1170           | $\ $ |  |  |  |