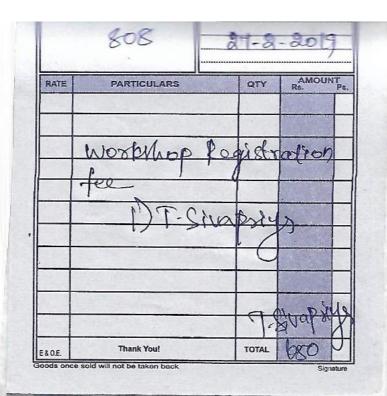

| 24 | K.S.SHYAMALA  | 650 | 806 | 73-75   |
|----|---------------|-----|-----|---------|
| 25 | R.JEYANTHI    | 650 | 807 | 76-78   |
| 26 | T.SIVAPRIYA   | 650 | 808 | 79-81   |
| 27 | M.ABINAYA     | 650 | 819 | 82-84   |
| 28 | G.MUTHU RAMA  | 650 | 810 | 85-87   |
| 29 | J.KIRUBA DEVI | 700 | 786 | 88-90   |
| 30 | O.AKILA       | 700 | 787 | 91-93   |
| 31 | S.SUJITHA     | 700 | 788 | 94-96   |
| 32 | A.ANUSIYA     | 700 | 789 | 97-99   |
| 33 | M.SUGANYA     | 700 | 790 | 100-101 |
| 34 | M.SHANTHI     | 700 | 793 | 102-104 |
| 35 | P.MAREESWARI  | 500 | 652 | 105-107 |
| 36 | P.MARESWARI   | 500 | 653 | 108-109 |