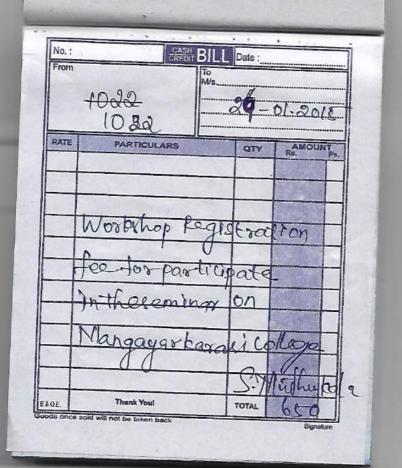

To

The Principal,

Ambiga college of Arts and Science for women,

Madurai-20

Respected Madam,

I would like to Participate in the State Level Workshop

Conducted by Madurai Kamaraj University from 29.07.2019 to 30.07.2019.

The Workshop Registration fee is Rs.750. Kindly reimburse the Registration fee.

It will be helpful for my need.

Thanking You

Date: 28.7,19

ours faithfully

Signature the PRINCIPAL

|      | -           | -          | -              |      |  |  |  |
|------|-------------|------------|----------------|------|--|--|--|
|      | 1477        | 22-17-207  |                |      |  |  |  |
| RATE | PARTICULARS | GTY        | AMOUNT St. Ps. |      |  |  |  |
|      | Workhop P   | egistraf   | en             |      |  |  |  |
|      | Jee NAT     | ulane      |                |      |  |  |  |
|      | () /4(@)()  | ung arris, |                |      |  |  |  |
|      |             |            | dalhu          |      |  |  |  |
|      | Thank Youl  | TOTAL      | 1170           | $\ $ |  |  |  |