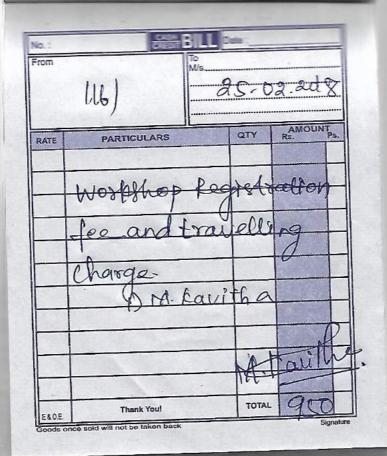

To

The Principal,

Ambiga college of Arts and Science for women,

Madurai-20

Respected Madam,

I would like to Participate in the State Level Workshop
Conducted by Madurai kamaraj University from 29.07.2019 to 30.07.2019.
The Workshop Registration fee is Rs.750. Kindly reimburse the Registration fee.
It will be helpful for my need.

Thanking You

Date: 28.07.2019

Yours faithfully

Signature the PRINCIPAL

(University with Potential for Excellence)
Re-accredited by NAAC with 'A' Grade in the 3<sup>rd</sup> Cycle
Palkalai Nagar, Madurai - 625 021.