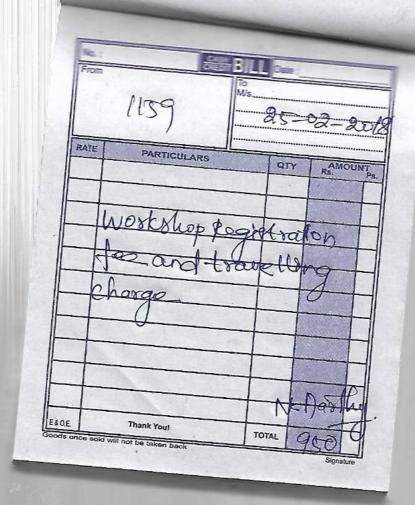

To

The Principal,

Ambiga college of Arts and Science for women,

Madurai-20

Respected Madam,

I would like to Participate in the State Level Workshop
Conducted by Madurai kamaraj University from 29.07.2019 to 30.07.2019.
The Workshop Registration fee is Rs.750. Kindly reimburse the Registration fee.
It will be helpful for my need.

Thanking You

Date: 28.07.2019

Yours faithfully

Signature the PRINCIPAL

(University with Potential for Excellence)
Re-accredited by NAAC with 'A' Grade in the 3<sup>rd</sup> Cycle
Palkalai Nagar, Madurai - 625 021.