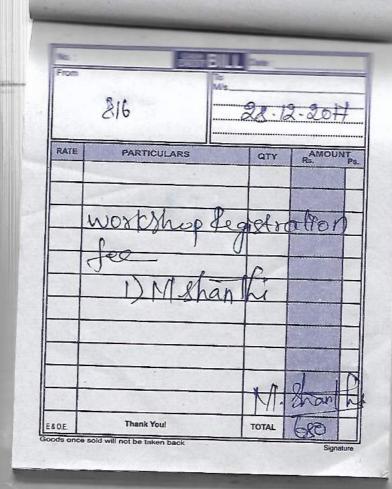

Director, IQAC

Registrar<sub>VC</sub>

Vice Chancellor

From

M.Shanthi,

Head, Department of Commerce with Computer Application,

Ambiga College of Arts and Science for Women,

Madurai-20.

To

The Principal,

Ambiga college of Arts and Science for women,

Madurai-20

Respected Madam,

I would like to Participate in the State Level Workshop
Conducted by Madurai Kamaraj University from 29.07.2019 to30.07.2019. The
Workshop Registration fee is Rs.750. Kindly reimburse the Registration fee. It
will be helpful for my need.

Thanking You

Date: 29,7,19

Yours faithfully

Signature the PRINCIPAL

(University with Potential for Excellence) Re-accredited by NAAC with 'A' Grade in the 3rd Cycle Palkalai Nagar, Madurai - 625 021.