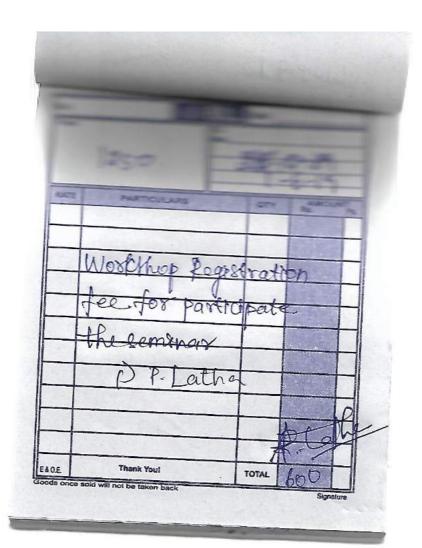

#### CERTIFICATE

|                                                | SA Rate                        | eda, Principal                                  |
|------------------------------------------------|--------------------------------|-------------------------------------------------|
| This is to certify that Prof /Dr /Mr /IVIS     | S.y. Milliand Market           |                                                 |
| Ambiga College of A                            | nts and scom                   | 6fox Worner has participated in the             |
| Two Day State Level Workshop on 'NAAC Acc      | reditation of Colleges: Re     | evised Accreditation Framework' conducted       |
| TWO Day State Level Workshop on The state      | 1 Warman & Haring specific May | dural - 625 021 during 29th and 30th July 2019. |
| by the Internal Quality Assurance Cell, Madura | ai Kamaraj University, iviat   | dural - 023 021 during 23 dild 30 vary          |

Director, IQAC

Registrary

Vice Chancellor

From

S.A.RAZEEDA,

The Principal,

Ambiga College of Arts and Science for Women,

Madurai

To

The Principal,

Ambiga college of Arts and Science for women,

Madurai-20

Respected Madam,

I would like to Participate in the State Level Workshop
Conducted by Madurai kamaraj University from 29.07.2019 to 30.07.2019.
The Workshop Registration fee is Rs.750. Kindly reimburse the Registration fee.
It will be helpful for my need.

Thanking You

Date: 28.07.2019

Yours faithfully

Signature the PRINCIPAL

(University with Potential for Excellence)
Re-accredited by NAAC with 'A' Grade in the 3<sup>rd</sup> Cycle
Palkalai Nagar, Madurai - 625 021.