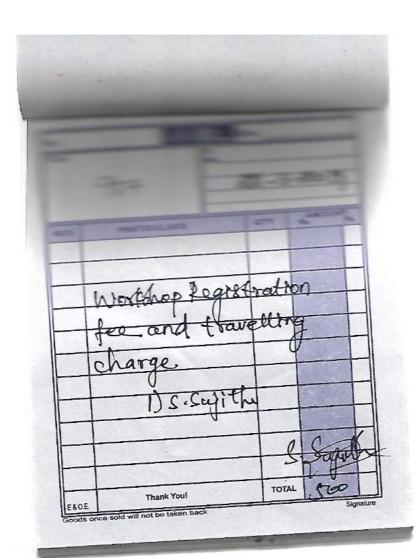

Director, IQAC

Registrar<sub>kc</sub>

Vice Chancellor

From

G.Muthu Rama,

Head, Department of Tamil,

Ambiga College of Arts and Science for Women

Madurai-20

To

The Principal,

Ambiga college of Arts and Science for women,

Madurai-20

Respected Madam,

I would like to Participate in the State Level Workshop

Conducted by Madurai Kamaraj University from 29.07.2019 to 30.07.2019.

The Workshop Registration fee is Rs.750. Kindly reimburse the Registration fee.

It will be helpful for my need.

Thanking You

Date: 28.7,19

ours faithfully

Signature the PRINCIPAL

|      | -           | -          | -              |      |  |  |  |
|------|-------------|------------|----------------|------|--|--|--|
|      | 1477        | 22-17-207  |                |      |  |  |  |
| RATE | PARTICULARS | GTY        | AMOUNT St. Ps. |      |  |  |  |
|      | Workhop P   | egistraf   | en             |      |  |  |  |
|      | Jee NAT     | ulane      |                |      |  |  |  |
|      | () /4(@)()  | ung arris, |                |      |  |  |  |
|      |             |            | dalhu          |      |  |  |  |
|      | Thank Youl  | TOTAL      | 1170           | $\ $ |  |  |  |