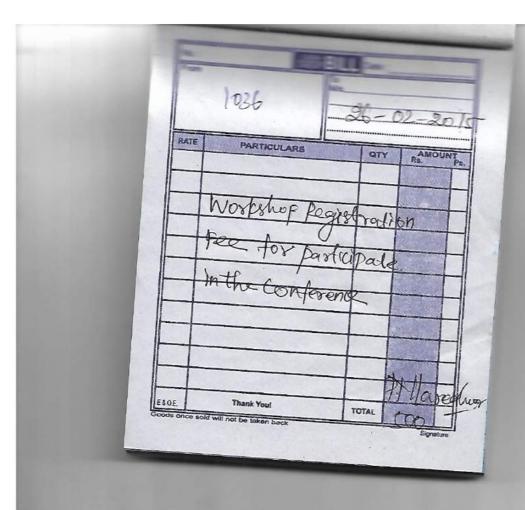

To

The Principal,

Ambiga college of Arts and Science for women,

Madurai-20

Respected Madam,

I would like to Participate in the State Level Workshop

Conducted by Madurai Kamaraj University from 29.07.2019 to 30.07.2019.

The Workshop Registration fee is Rs.750. Kindly reimburse the Registration fee.

It will be helpful for my need.

Thanking You

Date: 28.7,19

ours faithfully

Signature the PRINCIPAL

|      | -           | -          | -              |      |  |  |  |
|------|-------------|------------|----------------|------|--|--|--|
|      | 1477        | 22-17-207  |                |      |  |  |  |
| RATE | PARTICULARS | GTY        | AMOUNT St. Ps. |      |  |  |  |
|      | Workhop P   | egistraf   | en             |      |  |  |  |
|      | Jee NAT     | ulane      |                |      |  |  |  |
|      | () /4(@)()  | ung arris, |                |      |  |  |  |
|      |             |            | dalhu          |      |  |  |  |
|      | Thank Youl  | TOTAL      | 1170           | $\ $ |  |  |  |