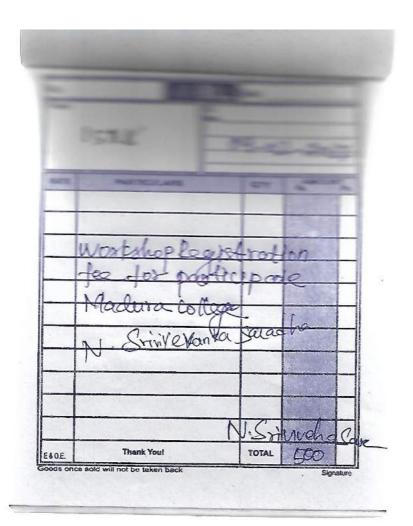

To

The Principal,

Ambiga college of Arts and Science for women,

Madurai-20

Respected Madam,

I would like to Participate in the State Level Workshop
Conducted by Madurai kamaraj University from 29.07.2019 to 30.07.2019.
The Workshop Registration fee is Rs.750. Kindly reimburse the Registration fee.
It will be helpful for my need.

Thanking You

Date: 28.07.2019

Yours faithfully

Signature the PRINCIPAL

(University with Potential for Excellence)
Re-accredited by NAAC with 'A' Grade in the 3<sup>rd</sup> Cycle
Palkalai Nagar, Madurai - 625 021.