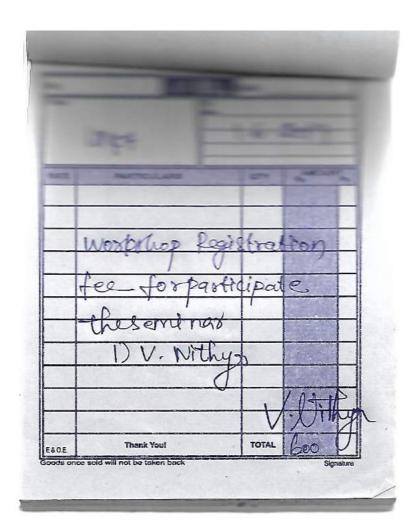

The Workshop Registration fee is Rs.750. Kindly reimburse the Registration fee.

It will be helpful for my need.

Thanking You

Date: 28.7,19

ours faithfully

Signature the PRINCIPAL

|      | -           | -          | -              |      |  |  |  |
|------|-------------|------------|----------------|------|--|--|--|
|      | 1477        | 22-17-207  |                |      |  |  |  |
| RATE | PARTICULARS | GTY        | AMOUNT St. Ps. |      |  |  |  |
|      | Workhop P   | egistraf   | en             |      |  |  |  |
|      | Jee NAT     | ulane      |                |      |  |  |  |
|      | () /4(@)()  | ung arris, |                |      |  |  |  |
|      |             |            | dalhu          |      |  |  |  |
|      | Thank Youl  | TOTAL      | 1170           | $\ $ |  |  |  |