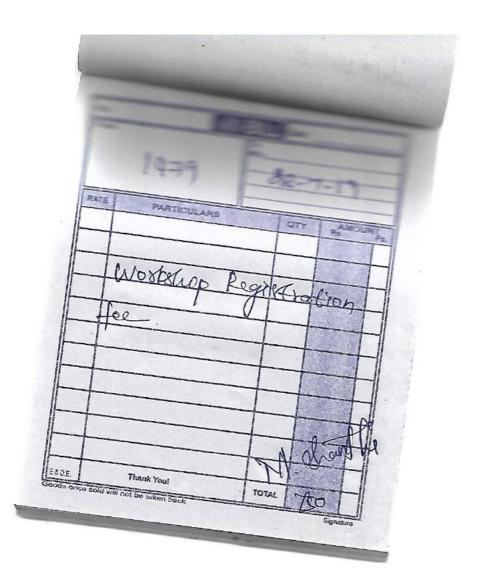

The Workshop Registration fee is Rs.750. Kindly reimburse the Registration fee.

It will be helpful for my need.

Thanking You

Date: 28.7,19

ours faithfully

Signature the PRINCIPAL

|      | -           | -          | -              |      |  |  |  |
|------|-------------|------------|----------------|------|--|--|--|
|      | 1477        | 22-17-207  |                |      |  |  |  |
| RATE | PARTICULARS | GTY        | AMOUNT St. Ps. |      |  |  |  |
|      | Workhop P   | egistraf   | en             |      |  |  |  |
|      | Jee NAT     | ulane      |                |      |  |  |  |
|      | () /4(@)()  | ung arris, |                |      |  |  |  |
|      |             |            | dalhu          |      |  |  |  |
|      | Thank Youl  | TOTAL      | 1170           | $\ $ |  |  |  |