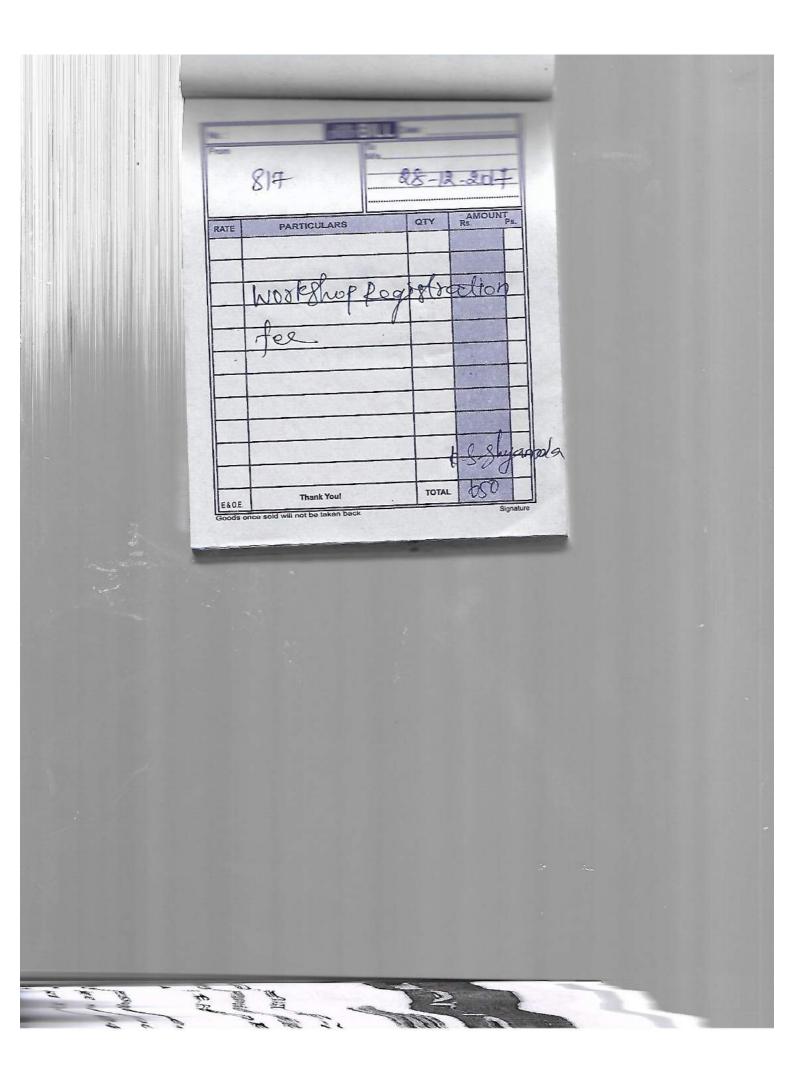

To

The Principal,

Ambiga college of Arts and Science for women,

Madurai-20

Respected Madam,

I would like to Participate in the State Level Workshop
Conducted by Madurai kamaraj University from 29.07.2019 to 30.07.2019.
The Workshop Registration fee is Rs.750. Kindly reimburse the Registration fee.
It will be helpful for my need.

Thanking You

Date: 28.07.2019

Yours faithfully

Signature the PRINCIPAL

(University with Potential for Excellence)
Re-accredited by NAAC with 'A' Grade in the 3<sup>rd</sup> Cycle
Palkalai Nagar, Madurai - 625 021.