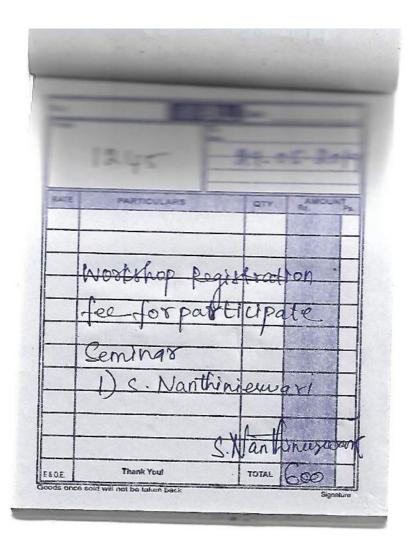

#### ACADEMIC YEAR 2018-2019

| SNO  | 1 - 11 - 11               | AMOUNT | VOCHER NO                                                                                                                                                                                                                                                                                                                                                                                                                                                                                                                                                                                                                                                                                                                                                                                                                                                                                                                                                                                                                                                                                                                                                                                                                                                                                                                                                                                                                                                                                                                                                                                                                                                                                                                                                                                                                                                                                                                                                                                                                                                                                                                     | Тъ             |
|------|---------------------------|--------|-------------------------------------------------------------------------------------------------------------------------------------------------------------------------------------------------------------------------------------------------------------------------------------------------------------------------------------------------------------------------------------------------------------------------------------------------------------------------------------------------------------------------------------------------------------------------------------------------------------------------------------------------------------------------------------------------------------------------------------------------------------------------------------------------------------------------------------------------------------------------------------------------------------------------------------------------------------------------------------------------------------------------------------------------------------------------------------------------------------------------------------------------------------------------------------------------------------------------------------------------------------------------------------------------------------------------------------------------------------------------------------------------------------------------------------------------------------------------------------------------------------------------------------------------------------------------------------------------------------------------------------------------------------------------------------------------------------------------------------------------------------------------------------------------------------------------------------------------------------------------------------------------------------------------------------------------------------------------------------------------------------------------------------------------------------------------------------------------------------------------------|----------------|
| 1    | DR.S.A.RAZEEDA            | 750    | 1476                                                                                                                                                                                                                                                                                                                                                                                                                                                                                                                                                                                                                                                                                                                                                                                                                                                                                                                                                                                                                                                                                                                                                                                                                                                                                                                                                                                                                                                                                                                                                                                                                                                                                                                                                                                                                                                                                                                                                                                                                                                                                                                          | PAGE.NO<br>4-6 |
| 2 -  | G.MUTHU RAMA              | 750    | 1477                                                                                                                                                                                                                                                                                                                                                                                                                                                                                                                                                                                                                                                                                                                                                                                                                                                                                                                                                                                                                                                                                                                                                                                                                                                                                                                                                                                                                                                                                                                                                                                                                                                                                                                                                                                                                                                                                                                                                                                                                                                                                                                          |                |
| 3    | T.SIVAPRIYA               | 750    |                                                                                                                                                                                                                                                                                                                                                                                                                                                                                                                                                                                                                                                                                                                                                                                                                                                                                                                                                                                                                                                                                                                                                                                                                                                                                                                                                                                                                                                                                                                                                                                                                                                                                                                                                                                                                                                                                                                                                                                                                                                                                                                               | 7-9            |
| 4    | M.SHANTHI                 | 750    | 1478                                                                                                                                                                                                                                                                                                                                                                                                                                                                                                                                                                                                                                                                                                                                                                                                                                                                                                                                                                                                                                                                                                                                                                                                                                                                                                                                                                                                                                                                                                                                                                                                                                                                                                                                                                                                                                                                                                                                                                                                                                                                                                                          | 10-12          |
| 5    | R.JEYANTHI                |        | 1479                                                                                                                                                                                                                                                                                                                                                                                                                                                                                                                                                                                                                                                                                                                                                                                                                                                                                                                                                                                                                                                                                                                                                                                                                                                                                                                                                                                                                                                                                                                                                                                                                                                                                                                                                                                                                                                                                                                                                                                                                                                                                                                          | 13-15          |
| 6    | S.NANDHINIESWARI          | 750    | 1480                                                                                                                                                                                                                                                                                                                                                                                                                                                                                                                                                                                                                                                                                                                                                                                                                                                                                                                                                                                                                                                                                                                                                                                                                                                                                                                                                                                                                                                                                                                                                                                                                                                                                                                                                                                                                                                                                                                                                                                                                                                                                                                          | 16-18          |
| 7    | V.ASOKA RAJAN             | 600    | 1245                                                                                                                                                                                                                                                                                                                                                                                                                                                                                                                                                                                                                                                                                                                                                                                                                                                                                                                                                                                                                                                                                                                                                                                                                                                                                                                                                                                                                                                                                                                                                                                                                                                                                                                                                                                                                                                                                                                                                                                                                                                                                                                          | 19-21          |
| 8    | V.ASOKA RAJAN<br>V.NITHYA | 600    | 1246                                                                                                                                                                                                                                                                                                                                                                                                                                                                                                                                                                                                                                                                                                                                                                                                                                                                                                                                                                                                                                                                                                                                                                                                                                                                                                                                                                                                                                                                                                                                                                                                                                                                                                                                                                                                                                                                                                                                                                                                                                                                                                                          | 22-24          |
| 9    |                           | 600    | 1247                                                                                                                                                                                                                                                                                                                                                                                                                                                                                                                                                                                                                                                                                                                                                                                                                                                                                                                                                                                                                                                                                                                                                                                                                                                                                                                                                                                                                                                                                                                                                                                                                                                                                                                                                                                                                                                                                                                                                                                                                                                                                                                          | 25-27          |
|      | K.ANNA LAKSHMI            | 600    | 1248                                                                                                                                                                                                                                                                                                                                                                                                                                                                                                                                                                                                                                                                                                                                                                                                                                                                                                                                                                                                                                                                                                                                                                                                                                                                                                                                                                                                                                                                                                                                                                                                                                                                                                                                                                                                                                                                                                                                                                                                                                                                                                                          | 28-30          |
| 10   | K.GOKILA                  | 600    | 1249                                                                                                                                                                                                                                                                                                                                                                                                                                                                                                                                                                                                                                                                                                                                                                                                                                                                                                                                                                                                                                                                                                                                                                                                                                                                                                                                                                                                                                                                                                                                                                                                                                                                                                                                                                                                                                                                                                                                                                                                                                                                                                                          | 31-33          |
| 11   | P.LATHA                   | 600    | 1250                                                                                                                                                                                                                                                                                                                                                                                                                                                                                                                                                                                                                                                                                                                                                                                                                                                                                                                                                                                                                                                                                                                                                                                                                                                                                                                                                                                                                                                                                                                                                                                                                                                                                                                                                                                                                                                                                                                                                                                                                                                                                                                          | 34-36          |
| 12   | G.REVATHI                 | 600    | 1251                                                                                                                                                                                                                                                                                                                                                                                                                                                                                                                                                                                                                                                                                                                                                                                                                                                                                                                                                                                                                                                                                                                                                                                                                                                                                                                                                                                                                                                                                                                                                                                                                                                                                                                                                                                                                                                                                                                                                                                                                                                                                                                          |                |
| 13   | K.NISHA                   | 600    | 1252                                                                                                                                                                                                                                                                                                                                                                                                                                                                                                                                                                                                                                                                                                                                                                                                                                                                                                                                                                                                                                                                                                                                                                                                                                                                                                                                                                                                                                                                                                                                                                                                                                                                                                                                                                                                                                                                                                                                                                                                                                                                                                                          | 37-39          |
| 14   | P.MAREESWARI              | 650    | 802                                                                                                                                                                                                                                                                                                                                                                                                                                                                                                                                                                                                                                                                                                                                                                                                                                                                                                                                                                                                                                                                                                                                                                                                                                                                                                                                                                                                                                                                                                                                                                                                                                                                                                                                                                                                                                                                                                                                                                                                                                                                                                                           | 40-42          |
| 5    | R.VIDHYA                  | 650    | Maria Caracana de la | 43-45          |
| 6    | M.SHANTHI                 | 500    | 803                                                                                                                                                                                                                                                                                                                                                                                                                                                                                                                                                                                                                                                                                                                                                                                                                                                                                                                                                                                                                                                                                                                                                                                                                                                                                                                                                                                                                                                                                                                                                                                                                                                                                                                                                                                                                                                                                                                                                                                                                                                                                                                           | 46-47          |
| 7    | S.SUJITHA                 | 1099   | 956                                                                                                                                                                                                                                                                                                                                                                                                                                                                                                                                                                                                                                                                                                                                                                                                                                                                                                                                                                                                                                                                                                                                                                                                                                                                                                                                                                                                                                                                                                                                                                                                                                                                                                                                                                                                                                                                                                                                                                                                                                                                                                                           | 48-51          |
|      | J.KIRUBA DEVI             | 500    | 957                                                                                                                                                                                                                                                                                                                                                                                                                                                                                                                                                                                                                                                                                                                                                                                                                                                                                                                                                                                                                                                                                                                                                                                                                                                                                                                                                                                                                                                                                                                                                                                                                                                                                                                                                                                                                                                                                                                                                                                                                                                                                                                           | 52-54          |
|      | M.SUGANYA                 | 500    | 958                                                                                                                                                                                                                                                                                                                                                                                                                                                                                                                                                                                                                                                                                                                                                                                                                                                                                                                                                                                                                                                                                                                                                                                                                                                                                                                                                                                                                                                                                                                                                                                                                                                                                                                                                                                                                                                                                                                                                                                                                                                                                                                           | 55-57          |
|      | D.AKILA                   | 500    | 959                                                                                                                                                                                                                                                                                                                                                                                                                                                                                                                                                                                                                                                                                                                                                                                                                                                                                                                                                                                                                                                                                                                                                                                                                                                                                                                                                                                                                                                                                                                                                                                                                                                                                                                                                                                                                                                                                                                                                                                                                                                                                                                           | 58-60          |
|      |                           | 500    | 960                                                                                                                                                                                                                                                                                                                                                                                                                                                                                                                                                                                                                                                                                                                                                                                                                                                                                                                                                                                                                                                                                                                                                                                                                                                                                                                                                                                                                                                                                                                                                                                                                                                                                                                                                                                                                                                                                                                                                                                                                                                                                                                           | 61-63          |
|      | ANUSIYA                   | 500    | 961                                                                                                                                                                                                                                                                                                                                                                                                                                                                                                                                                                                                                                                                                                                                                                                                                                                                                                                                                                                                                                                                                                                                                                                                                                                                                                                                                                                                                                                                                                                                                                                                                                                                                                                                                                                                                                                                                                                                                                                                                                                                                                                           | 64-66          |
|      | I.SHANTHI                 | 650    | 805                                                                                                                                                                                                                                                                                                                                                                                                                                                                                                                                                                                                                                                                                                                                                                                                                                                                                                                                                                                                                                                                                                                                                                                                                                                                                                                                                                                                                                                                                                                                                                                                                                                                                                                                                                                                                                                                                                                                                                                                                                                                                                                           | 67-69          |
| 3 J. | KIRUBA DEVI               | 650    | 811                                                                                                                                                                                                                                                                                                                                                                                                                                                                                                                                                                                                                                                                                                                                                                                                                                                                                                                                                                                                                                                                                                                                                                                                                                                                                                                                                                                                                                                                                                                                                                                                                                                                                                                                                                                                                                                                                                                                                                                                                                                                                                                           | 70-72          |