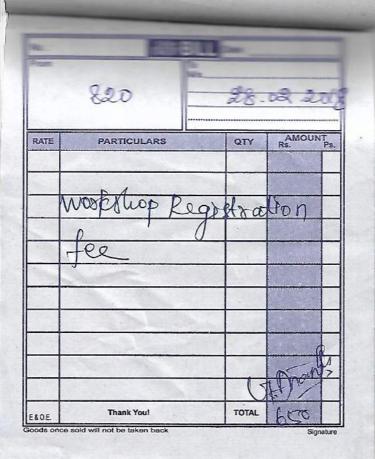

To

The Principal,

Ambiga college of Arts and Science for women,

Madurai-20

Respected Madam,

I would like to Participate in the State Level Workshop

Conducted by Madurai Kamaraj University from 29.07.2019 to 30.07.2019.

The Workshop Registration fee is Rs.750. Kindly reimburse the Registration fee.

It will be helpful for my need.

Thanking You

Date: 28.7,19

ours faithfully

Signature the PRINCIPAL

|      | -           | -          | -              |      |  |  |  |
|------|-------------|------------|----------------|------|--|--|--|
|      | 1477        | 22-17-207  |                |      |  |  |  |
| RATE | PARTICULARS | GTY        | AMOUNT St. Ps. |      |  |  |  |
|      | Workhop P   | egistraf   | en             |      |  |  |  |
|      | Jee NAT     | ulane      |                |      |  |  |  |
|      | () /4(@)()  | ung arris, |                |      |  |  |  |
|      |             |            | dalhu          |      |  |  |  |
|      | Thank Youl  | TOTAL      | 1170           | $\ $ |  |  |  |