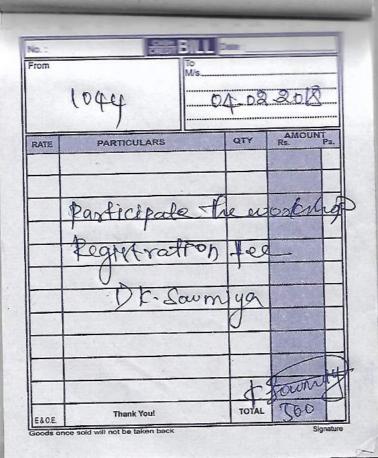

To

The Principal,

Ambiga college of Arts and Science for women,

Madurai-20

Respected Madam,

I would like to Participate in the State Level Workshop
Conducted by Madurai kamaraj University from 29.07.2019 to 30.07.2019.
The Workshop Registration fee is Rs.750. Kindly reimburse the Registration fee.
It will be helpful for my need.

Thanking You

Date: 28.07.2019

Yours faithfully

Signature the PRINCIPAL

(University with Potential for Excellence)
Re-accredited by NAAC with 'A' Grade in the 3<sup>rd</sup> Cycle
Palkalai Nagar, Madurai - 625 021.