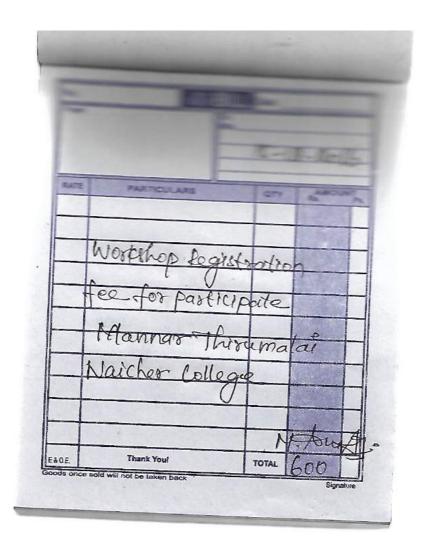

To

The Principal,

Ambiga college of Arts and Science for women,

Madurai-20

Respected Madam,

I would like to Participate in the State Level Workshop
Conducted by Madurai kamaraj University from 29.07.2019 to 30.07.2019.
The Workshop Registration fee is Rs.750. Kindly reimburse the Registration fee.
It will be helpful for my need.

Thanking You

Date: 28.07.2019

Yours faithfully

Signature the PRINCIPAL

(University with Potential for Excellence)
Re-accredited by NAAC with 'A' Grade in the 3<sup>rd</sup> Cycle
Palkalai Nagar, Madurai - 625 021.