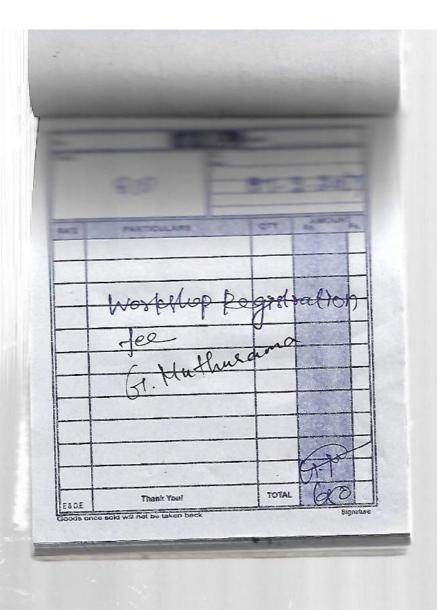

To

The Principal,

Ambiga college of Arts and Science for women,

Madurai-20

Respected Madam,

I would like to Participate in the State Level Workshop

Conducted by Madurai Kamaraj University from 29.07.2019 to 30.07.2019.

The Workshop Registration fee is Rs.750. Kindly reimburse the Registration fee.

It will be helpful for my need.

Thanking You

Date: 28.7,19

ours faithfully

Signature the PRINCIPAL

|      | -           | -          | -              |      |  |  |  |
|------|-------------|------------|----------------|------|--|--|--|
|      | 1477        | 22-17-207  |                |      |  |  |  |
| RATE | PARTICULARS | GTY        | AMOUNT St. Ps. |      |  |  |  |
|      | Workhop P   | egistraf   | en             |      |  |  |  |
|      | Jee NAT     | ulane      |                |      |  |  |  |
|      | () /4(@)()  | ung arris, |                |      |  |  |  |
|      |             |            | dalhu          |      |  |  |  |
|      | Thank Youl  | TOTAL      | 1170           | $\ $ |  |  |  |