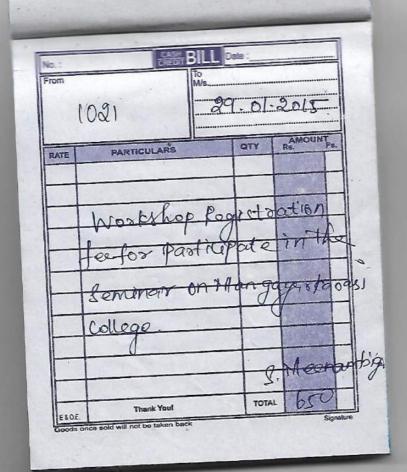

To

The Principal,

Ambiga college of Arts and Science for women,

Madurai-20

Respected Madam,

I would like to Participate in the State Level Workshop
Conducted by Madurai kamaraj University from 29.07.2019 to 30.07.2019.
The Workshop Registration fee is Rs.750. Kindly reimburse the Registration fee.
It will be helpful for my need.

Thanking You

Date: 28.07.2019

Yours faithfully

Signature the PRINCIPAL

(University with Potential for Excellence)
Re-accredited by NAAC with 'A' Grade in the 3<sup>rd</sup> Cycle
Palkalai Nagar, Madurai - 625 021.