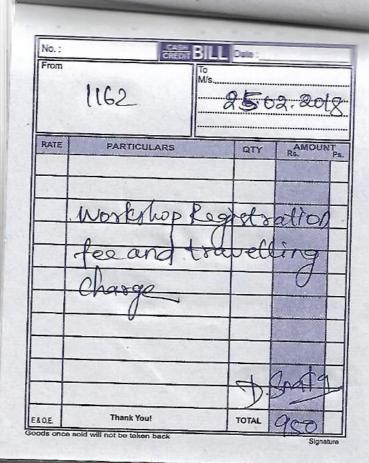

To

The Principal,

Ambiga college of Arts and Science for women,

Madurai-20

Respected Madam,

I would like to Participate in the State Level Workshop
Conducted by Madurai kamaraj University from 29.07.2019 to 30.07.2019.
The Workshop Registration fee is Rs.750. Kindly reimburse the Registration fee.
It will be helpful for my need.

Thanking You

Date: 28.07.2019

Yours faithfully

Signature the PRINCIPAL

(University with Potential for Excellence)
Re-accredited by NAAC with 'A' Grade in the 3<sup>rd</sup> Cycle
Palkalai Nagar, Madurai - 625 021.