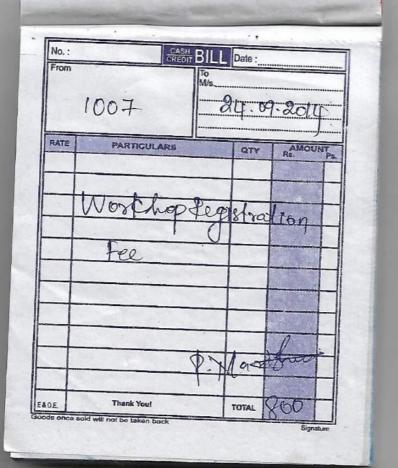

To

The Principal,

Ambiga college of Arts and Science for women,

Madurai-20

Respected Madam,

I would like to Participate in the State Level Workshop
Conducted by Madurai kamaraj University from 29.07.2019 to 30.07.2019.
The Workshop Registration fee is Rs.750. Kindly reimburse the Registration fee.
It will be helpful for my need.

Thanking You

Date: 28.07.2019

Yours faithfully

Signature the PRINCIPAL

(University with Potential for Excellence)
Re-accredited by NAAC with 'A' Grade in the 3<sup>rd</sup> Cycle
Palkalai Nagar, Madurai - 625 021.