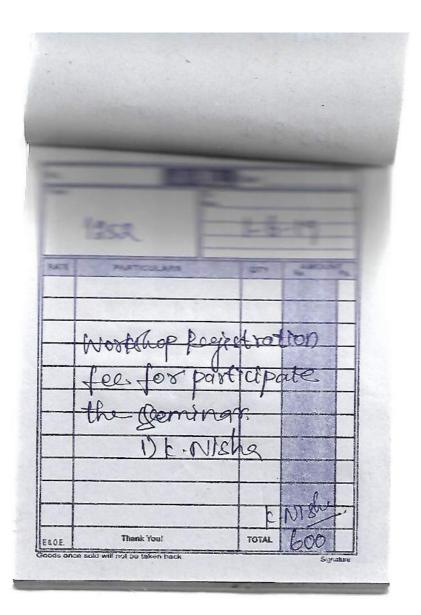

To

The Principal,

Ambiga college of Arts and Science for women,

Madurai-20

Respected Madam,

I would like to Participate in the State Level Workshop
Conducted by Madurai kamaraj University from 29.07.2019 to 30.07.2019.
The Workshop Registration fee is Rs.750. Kindly reimburse the Registration fee.
It will be helpful for my need.

Thanking You

Date: 28.07.2019

Yours faithfully

Signature the PRINCIPAL

(University with Potential for Excellence)
Re-accredited by NAAC with 'A' Grade in the 3<sup>rd</sup> Cycle
Palkalai Nagar, Madurai - 625 021.