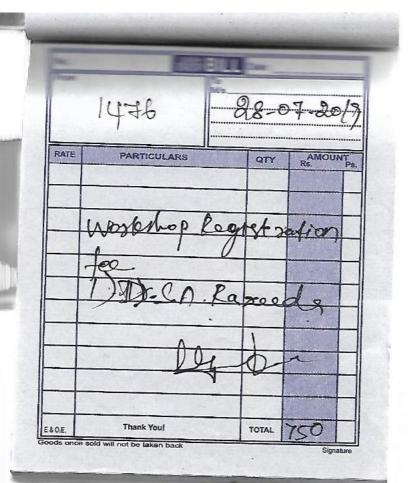

To

The Principal,

Ambiga college of Arts and Science for women,

Madurai-20

Respected Madam,

I would like to Participate in the State Level Workshop
Conducted by Madurai kamaraj University from 29.07.2019 to 30.07.2019.
The Workshop Registration fee is Rs.750. Kindly reimburse the Registration fee.
It will be helpful for my need.

Thanking You

Date: 28.07.2019

Yours faithfully

Signature the PRINCIPAL

(University with Potential for Excellence)
Re-accredited by NAAC with 'A' Grade in the 3<sup>rd</sup> Cycle
Palkalai Nagar, Madurai - 625 021.