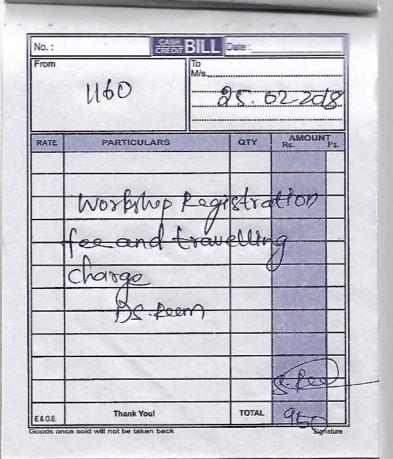

To

The Principal,

Ambiga college of Arts and Science for women,

Madurai-20

Respected Madam,

I would like to Participate in the State Level Workshop

Conducted by Madurai Kamaraj University from 29.07.2019 to 30.07.2019.

The Workshop Registration fee is Rs.750. Kindly reimburse the Registration fee.

It will be helpful for my need.

Thanking You

Date: 28.7,19

ours faithfully

Signature the PRINCIPAL

|      | -           | -          | -              |      |  |  |  |
|------|-------------|------------|----------------|------|--|--|--|
|      | 1477        | 22-17-207  |                |      |  |  |  |
| RATE | PARTICULARS | GTY        | AMOUNT St. Ps. |      |  |  |  |
|      | Workhop P   | egistraf   | en             |      |  |  |  |
|      | Jee NAT     | ulane      |                |      |  |  |  |
|      | () /4(@)()  | ung arris, |                |      |  |  |  |
|      |             |            | dalhu          |      |  |  |  |
|      | Thank Youl  | TOTAL      | 1170           | $\ $ |  |  |  |