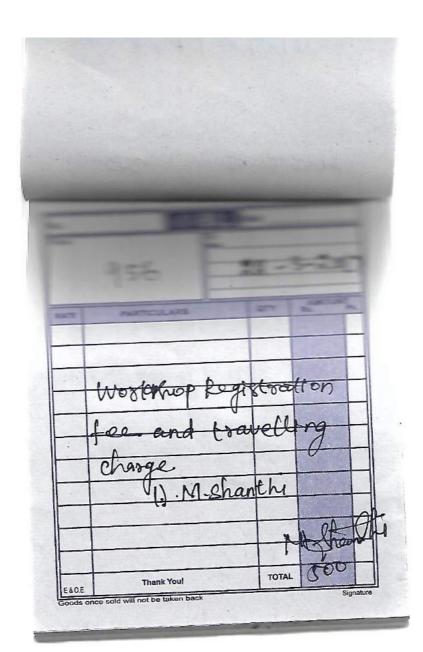

Director, IQAC

Registrar<sub>VC</sub>

Vice Chancellor

From

M.Shanthi,

Head, Department of Commerce with Computer Application,

Ambiga College of Arts and Science for Women,

Madurai-20.

To

The Principal,

Ambiga college of Arts and Science for women,

Madurai-20

Respected Madam,

I would like to Participate in the State Level Workshop
Conducted by Madurai Kamaraj University from 29.07.2019 to30.07.2019. The
Workshop Registration fee is Rs.750. Kindly reimburse the Registration fee. It
will be helpful for my need.

Thanking You

Date: 29,7,19

Yours faithfully

Signature the PRINCIPAL

(University with Potential for Excellence) Re-accredited by NAAC with 'A' Grade in the 3rd Cycle Palkalai Nagar, Madurai - 625 021.