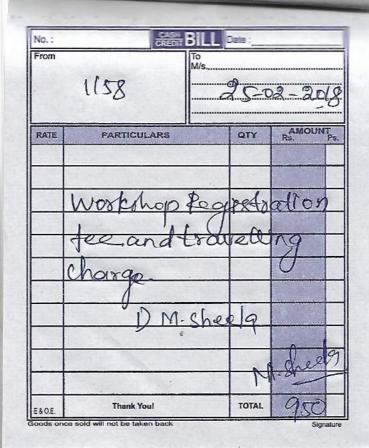

To

The Principal,

Ambiga college of Arts and Science for women,

Madurai-20

Respected Madam,

I would like to Participate in the State Level Workshop
Conducted by Madurai kamaraj University from 29.07.2019 to 30.07.2019.
The Workshop Registration fee is Rs.750. Kindly reimburse the Registration fee.
It will be helpful for my need.

Thanking You

Date: 28.07.2019

Yours faithfully

Signature the PRINCIPAL

(University with Potential for Excellence)
Re-accredited by NAAC with 'A' Grade in the 3<sup>rd</sup> Cycle
Palkalai Nagar, Madurai - 625 021.