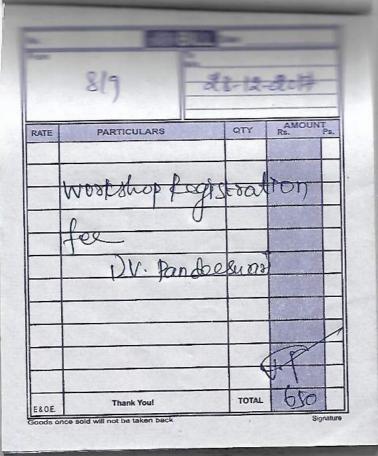

To

The Principal,

Ambiga college of Arts and Science for women,

Madurai-20

Respected Madam,

I would like to Participate in the State Level Workshop
Conducted by Madurai kamaraj University from 29.07.2019 to 30.07.2019.
The Workshop Registration fee is Rs.750. Kindly reimburse the Registration fee.
It will be helpful for my need.

Thanking You

Date: 28.07.2019

Yours faithfully

Signature the PRINCIPAL

(University with Potential for Excellence)
Re-accredited by NAAC with 'A' Grade in the 3<sup>rd</sup> Cycle
Palkalai Nagar, Madurai - 625 021.