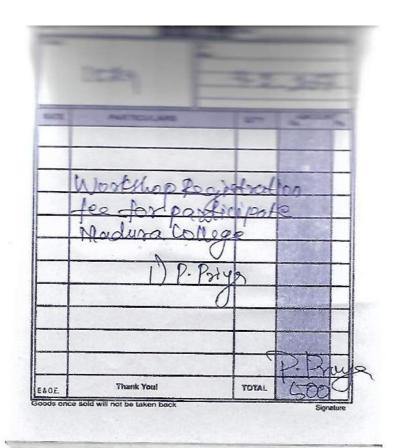

To

The Principal,

Ambiga college of Arts and Science for women,

Madurai-20

Respected Madam,

I would like to Participate in the State Level Workshop
Conducted by Madurai kamaraj University from 29.07.2019 to 30.07.2019.
The Workshop Registration fee is Rs.750. Kindly reimburse the Registration fee.
It will be helpful for my need.

Thanking You

Date: 28.07.2019

Yours faithfully

Signature the PRINCIPAL

(University with Potential for Excellence)
Re-accredited by NAAC with 'A' Grade in the 3<sup>rd</sup> Cycle
Palkalai Nagar, Madurai - 625 021.