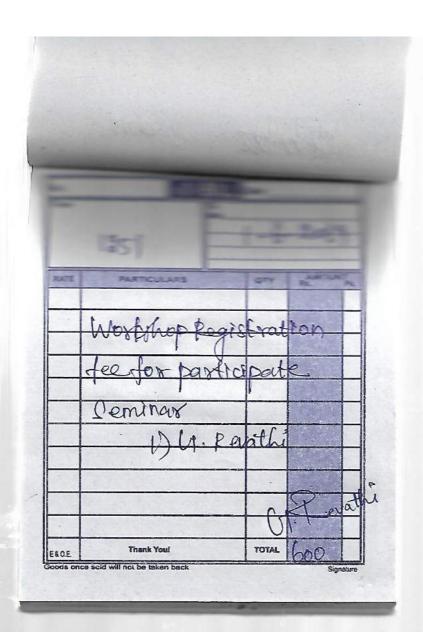

#### CERTIFICATE

| This is to certify that Prof /Dr /Mr /Ms                                                                                                                                                                                                                                                                                                                                                                                                                                                                                                                                                                                                                                                                                                                                                                                                                                                                                                                                                                                                                                                                                                                                                                                                                                                                                                                                                                                                                                                                                                                                                                                                                                                                                                                                                                                                                                                                                                                                                                                                                                                                                       |                 |
|--------------------------------------------------------------------------------------------------------------------------------------------------------------------------------------------------------------------------------------------------------------------------------------------------------------------------------------------------------------------------------------------------------------------------------------------------------------------------------------------------------------------------------------------------------------------------------------------------------------------------------------------------------------------------------------------------------------------------------------------------------------------------------------------------------------------------------------------------------------------------------------------------------------------------------------------------------------------------------------------------------------------------------------------------------------------------------------------------------------------------------------------------------------------------------------------------------------------------------------------------------------------------------------------------------------------------------------------------------------------------------------------------------------------------------------------------------------------------------------------------------------------------------------------------------------------------------------------------------------------------------------------------------------------------------------------------------------------------------------------------------------------------------------------------------------------------------------------------------------------------------------------------------------------------------------------------------------------------------------------------------------------------------------------------------------------------------------------------------------------------------|-----------------|
| This is to certify that Prof /Dr /Mr /Ms                                                                                                                                                                                                                                                                                                                                                                                                                                                                                                                                                                                                                                                                                                                                                                                                                                                                                                                                                                                                                                                                                                                                                                                                                                                                                                                                                                                                                                                                                                                                                                                                                                                                                                                                                                                                                                                                                                                                                                                                                                                                                       | instad in the   |
| Ambiga College of Ans and Science fox Homerahas particular of Colleges: Revised Accreditation Framewood                                                                                                                                                                                                                                                                                                                                                                                                                                                                                                                                                                                                                                                                                                                                                                                                                                                                                                                                                                                                                                                                                                                                                                                                                                                                                                                                                                                                                                                                                                                                                                                                                                                                                                                                                                                                                                                                                                                                                                                                                        | ipateu iii cie  |
|                                                                                                                                                                                                                                                                                                                                                                                                                                                                                                                                                                                                                                                                                                                                                                                                                                                                                                                                                                                                                                                                                                                                                                                                                                                                                                                                                                                                                                                                                                                                                                                                                                                                                                                                                                                                                                                                                                                                                                                                                                                                                                                                |                 |
| Two Day State Level Workshop on NAAC Accreditation of Day State Level Workshop on NaAC Accredita | 30th July 2019. |
| by the Internal Quality Assurance Cell, Wattor and Tallian San San San San San San San San San S                                                                                                                                                                                                                                                                                                                                                                                                                                                                                                                                                                                                                                                                                                                                                                                                                                                                                                                                                                                                                                                                                                                                                                                                                                                                                                                                                                                                                                                                                                                                                                                                                                                                                                                                                                                                                                                                                                                                                                                                                               |                 |

Director, IQAC

Registrar<sub>kc</sub>

Vice Chancellor

From

G.Muthu Rama,

Head, Department of Tamil,

Ambiga College of Arts and Science for Women

Madurai-20

To

The Principal,

Ambiga college of Arts and Science for women,

Madurai-20

Respected Madam,

I would like to Participate in the State Level Workshop

Conducted by Madurai Kamaraj University from 29.07.2019 to 30.07.2019.

The Workshop Registration fee is Rs.750. Kindly reimburse the Registration fee.

It will be helpful for my need.

Thanking You

Date: 28.7,19

ours faithfully

Signature the PRINCIPAL

|      | -           | -          | -              |      |  |  |  |
|------|-------------|------------|----------------|------|--|--|--|
|      | 1477        | 22-17-207  |                |      |  |  |  |
| RATE | PARTICULARS | GTY        | AMOUNT St. Ps. |      |  |  |  |
|      | Workhop P   | egistraf   | en             |      |  |  |  |
|      | Jee NAT     | ulane      |                |      |  |  |  |
|      | () /4(@)()  | ung arris, |                |      |  |  |  |
|      |             |            | dalhu          |      |  |  |  |
|      | Thank Youl  | TOTAL      | 1170           | $\ $ |  |  |  |