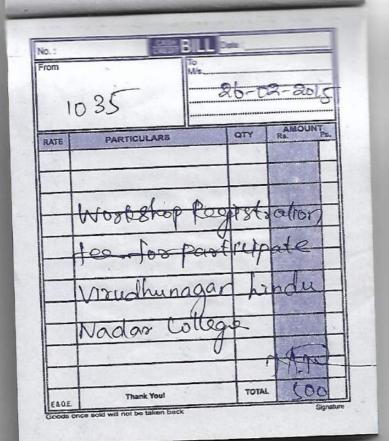

To

The Principal,

Ambiga college of Arts and Science for women,

Madurai-20

Respected Madam,

I would like to Participate in the State Level Workshop
Conducted by Madurai kamaraj University from 29.07.2019 to 30.07.2019.
The Workshop Registration fee is Rs.750. Kindly reimburse the Registration fee.
It will be helpful for my need.

Thanking You

Date: 28.07.2019

Yours faithfully

Signature the PRINCIPAL

(University with Potential for Excellence)
Re-accredited by NAAC with 'A' Grade in the 3<sup>rd</sup> Cycle
Palkalai Nagar, Madurai - 625 021.