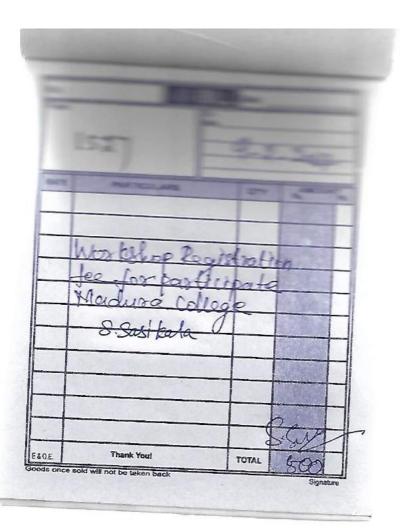

To

The Principal,

Ambiga college of Arts and Science for women,

Madurai-20

Respected Madam,

I would like to Participate in the State Level Workshop
Conducted by Madurai Kamaraj University from 29.07.2019 to 30.07.2019.

The Workshop Registration fee is Rs.750. Kindly reimburse the Registration fee.

It will be helpful for my need.

Thanking You

Date: 29. 07. 19

Signature the PRINCIPAL

1. Sivalary
Yours faithfully

(University with Potential for Excellence)
Re-accredited by NAAC with 'A' Grade in the 3<sup>rd</sup> Cycle
Palkalai Nagar, Madurai - 625 021.