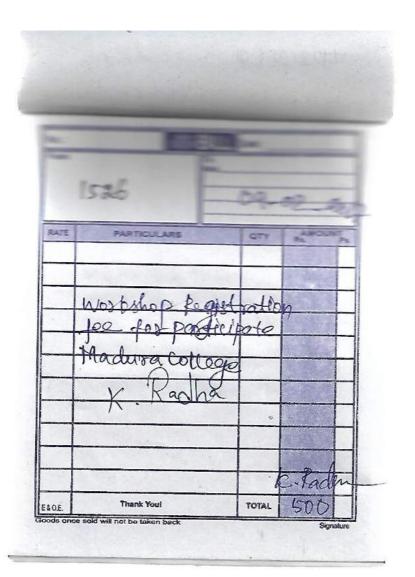

To

The Principal,

Ambiga college of Arts and Science for women,

Madurai-20

Respected Madam,

I would like to Participate in the State Level Workshop
Conducted by Madurai kamaraj University from 29.07.2019 to 30.07.2019.
The Workshop Registration fee is Rs.750. Kindly reimburse the Registration fee.
It will be helpful for my need.

Thanking You

Date: 28.07.2019

Yours faithfully

Signature the PRINCIPAL

(University with Potential for Excellence)
Re-accredited by NAAC with 'A' Grade in the 3<sup>rd</sup> Cycle
Palkalai Nagar, Madurai - 625 021.