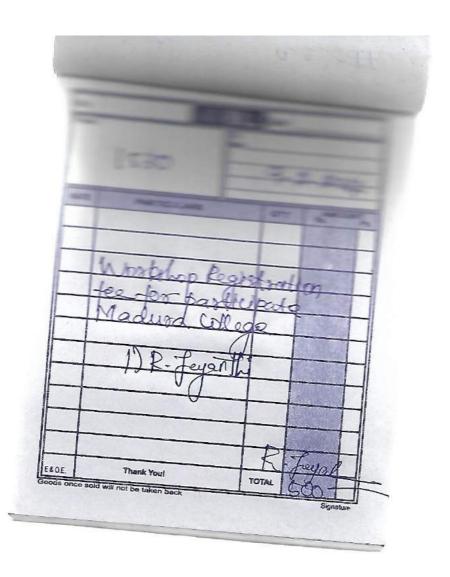

To

The Principal,

Ambiga college of Arts and Science for women,

Madurai-20

Respected Madam,

I would like to Participate in the State Level Workshop

Conducted by Madurai Kamaraj University from 29.07.2019 to 30.07.2019.

The Workshop Registration fee is Rs.750. Kindly reimburse the Registration fee.

It will be helpful for my need.

Thanking You

Date: 28.7,19

ours faithfully

Signature the PRINCIPAL

|      | -           | -          | -              |      |  |  |  |
|------|-------------|------------|----------------|------|--|--|--|
|      | 1477        | 22-17-207  |                |      |  |  |  |
| RATE | PARTICULARS | GTY        | AMOUNT St. Ps. |      |  |  |  |
|      | Workhop P   | egistraf   | en             |      |  |  |  |
|      | Jee NAT     | ulane      |                |      |  |  |  |
|      | () /4(@)()  | ung arris, |                |      |  |  |  |
|      |             |            | dalhu          |      |  |  |  |
|      | Thank Youl  | TOTAL      | 1170           | $\ $ |  |  |  |