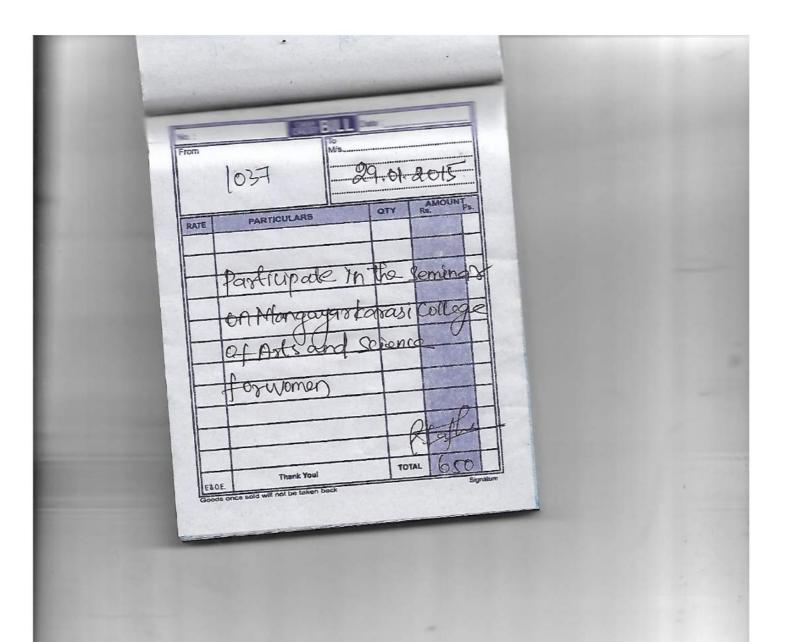

To

The Principal,

Ambiga college of Arts and Science for women,

Madurai-20

Respected Madam,

I would like to Participate in the State Level Workshop
Conducted by Madurai kamaraj University from 29.07.2019 to 30.07.2019.
The Workshop Registration fee is Rs.750. Kindly reimburse the Registration fee.
It will be helpful for my need.

Thanking You

Date: 28.07.2019

Yours faithfully

Signature the PRINCIPAL

(University with Potential for Excellence)
Re-accredited by NAAC with 'A' Grade in the 3<sup>rd</sup> Cycle
Palkalai Nagar, Madurai - 625 021.