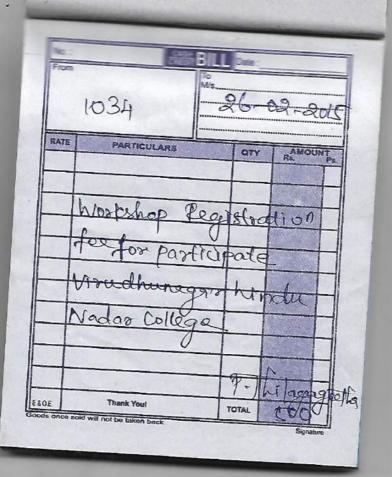

To

The Principal,

Ambiga college of Arts and Science for women,

Madurai-20

Respected Madam,

I would like to Participate in the State Level Workshop

Conducted by Madurai Kamaraj University from 29.07.2019 to 30.07.2019.

The Workshop Registration fee is Rs.750. Kindly reimburse the Registration fee.

It will be helpful for my need.

Thanking You

Date: 28.7,19

ours faithfully

Signature the PRINCIPAL

|      | -           | -          | -              |      |  |  |  |
|------|-------------|------------|----------------|------|--|--|--|
|      | 1477        | 22-17-207  |                |      |  |  |  |
| RATE | PARTICULARS | GTY        | AMOUNT St. Ps. |      |  |  |  |
|      | Workhop P   | egistraf   | en             |      |  |  |  |
|      | Jee NAT     | ulane      |                |      |  |  |  |
|      | () /4(@)()  | ung arris, |                |      |  |  |  |
|      |             |            | dalhu          |      |  |  |  |
|      | Thank Youl  | TOTAL      | 1170           | $\ $ |  |  |  |