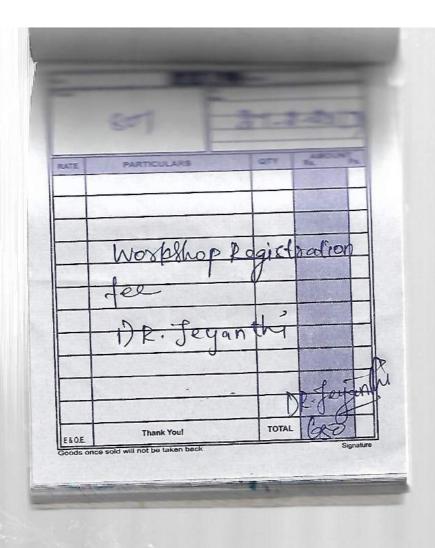

| 24 | K.S.SHYAMALA  | 650 | 806 | 73-75   |
|----|---------------|-----|-----|---------|
| 25 | R.JEYANTHI    | 650 | 807 | 76-78   |
| 26 | T.SIVAPRIYA   | 650 | 808 | 79-81   |
| 27 | M.ABINAYA     | 650 | 819 | 82-84   |
| 28 | G.MUTHU RAMA  | 650 | 810 | 85-87   |
| 29 | J.KIRUBA DEVI | 700 | 786 | 88-90   |
| 30 | O.AKILA       | 700 | 787 | 91-93   |
| 31 | S.SUJITHA     | 700 | 788 | 94-96   |
| 32 | A.ANUSIYA     | 700 | 789 | 97-99   |
| 33 | M.SUGANYA     | 700 | 790 | 100-101 |
| 34 | M.SHANTHI     | 700 | 793 | 102-104 |
| 35 | P.MAREESWARI  | 500 | 652 | 105-107 |
| 36 | P.MARESWARI   | 500 | 653 | 108-109 |