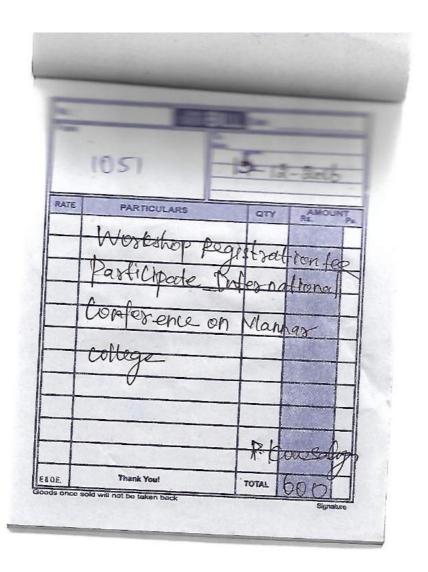

The Workshop Registration fee is Rs.750. Kindly reimburse the Registration fee.

It will be helpful for my need.

Thanking You

Date: 28.7,19

ours faithfully

Signature the PRINCIPAL

|      | -           | -          | -              |      |  |  |  |
|------|-------------|------------|----------------|------|--|--|--|
|      | 1477        | 22-17-207  |                |      |  |  |  |
| RATE | PARTICULARS | GTY        | AMOUNT St. Ps. |      |  |  |  |
|      | Workhop P   | egistraf   | en             |      |  |  |  |
|      | Jee NAT     | ulane      |                |      |  |  |  |
|      | () /4(@)()  | ung arris, |                |      |  |  |  |
|      |             |            | dalhu          |      |  |  |  |
|      | Thank Youl  | TOTAL      | 1170           | $\ $ |  |  |  |